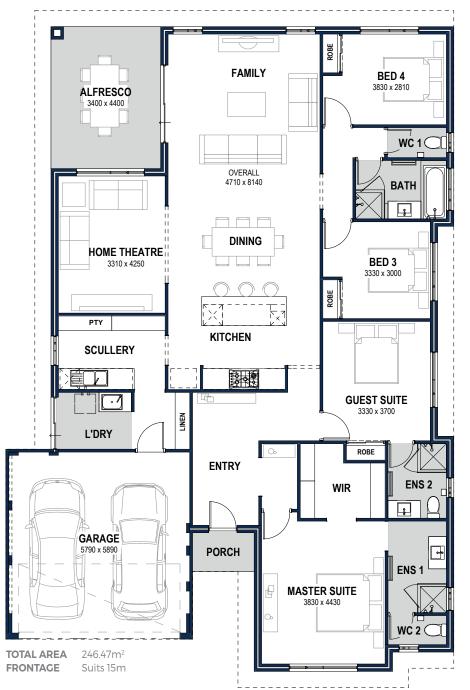

The Yallingup presents a meticulously planned four-bedroom, three-bathroom residence, showcasing thoughtful design elements and a seamless flow throughout the home. From the moment you step through the welcoming entryway, you are greeted by a sense of elegance and sophistication that sets the tone for the entire property. The architectural layout of the home is carefully crafted to optimise both functionality and aesthetic appeal, creating a harmonious living environment for residents and guests alike.

At the heart of the home, the living area to the rear exudes a sense of warmth and comfort, offering a versatile space for relaxation and entertainment. With an emphasis on open-concept living, the living area seamlessly transitions into the dining and kitchen spaces, creating a cohesive and inviting atmosphere for gatherings and everyday living. The design of the living area prioritises natural light and connectivity to the outdoor spaces, allowing for a seamless indoor-outdoor lifestyle that enhances the overall living experience.