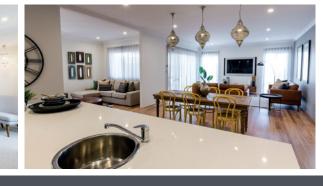

At the heart of the home, the living area to the rear exudes a sense of warmth and comfort, offering a versatile space for relaxation and entertainment. With an emphasis on open-concept living, the living area seamlessly transitions into the dining and kitchen spaces, creating a cohesive and inviting atmosphere for gatherings and everyday living. The design of the living area prioritises natural light and connectivity to the outdoor spaces, allowing for a seamless indoor-outdoor lifestyle that enhances the overall living experience.