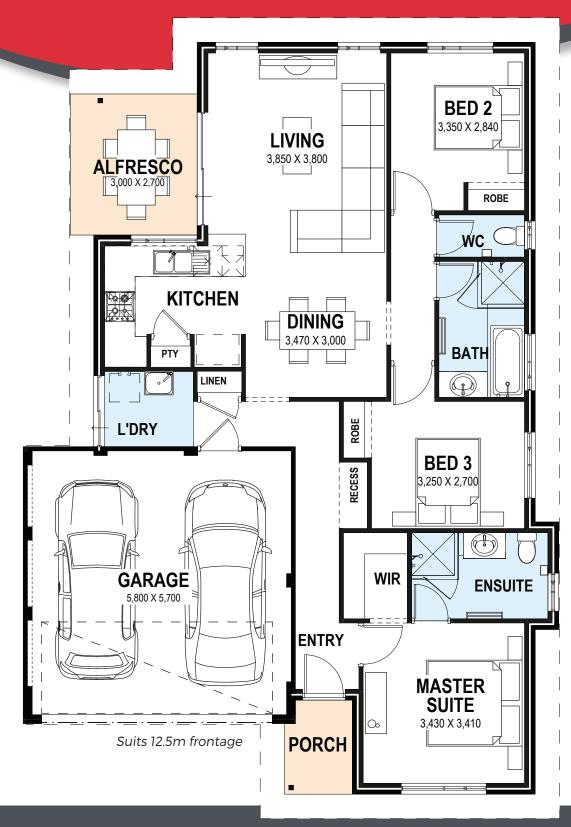

## **SOLUTION SERIES**

## The Weiland

## 3 Bed | 2 Bath | Alfresco | 2 Car Garage



## WHY CHOOSE THE SOLUTION SERIES?

The Solution Series is constructed to meet rigorous standards, guaranteeing that all supplementary options integrate smoothly without sacrificing quality. It offers a cost-effective entry point, allowing you to select from various features and incorporate the additional elements that are most important to you while staying within your budget.



Progress Watcher™



25 Year Structural Guarantee



Exclusive Interior Design Service



More information on the website

Builders of Quality

ENDEAVO