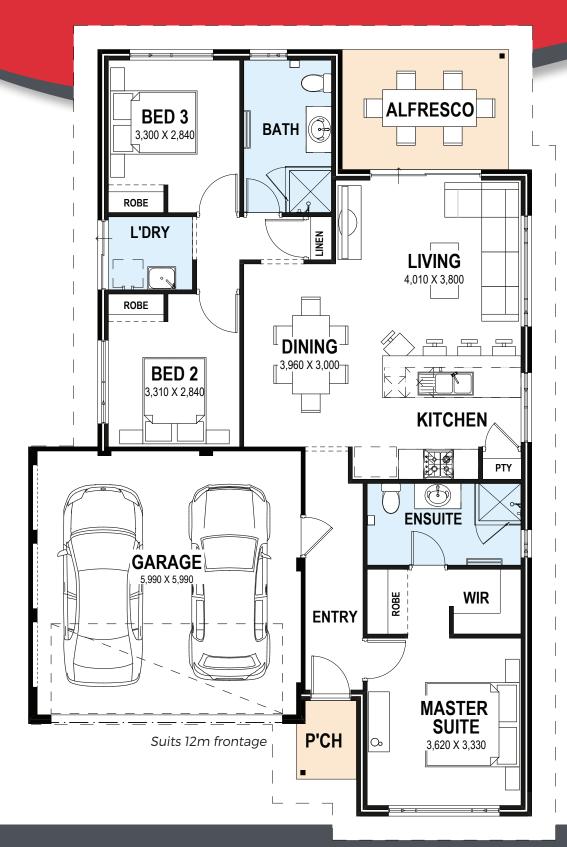

## SOLUTION SERIES

## The Vedder

## 3 Bed | 2 Bath | Alfresco | 2 Car Garage



## WHY CHOOSE THE SOLUTION SERIES?

The Solution Series is constructed to meet rigorous standards, guaranteeing that all supplementary options integrate smoothly without sacrificing quality. It offers a cost-effective entry point, allowing you to select from various features and incorporate the additional elements that are most important to you while staying within your budget.



Progress Watcher™



25 Year Structural Guarantee



Exclusive Interior Design Service



More information on the website

(08) 9263 4450

endeavourhomes.com.au