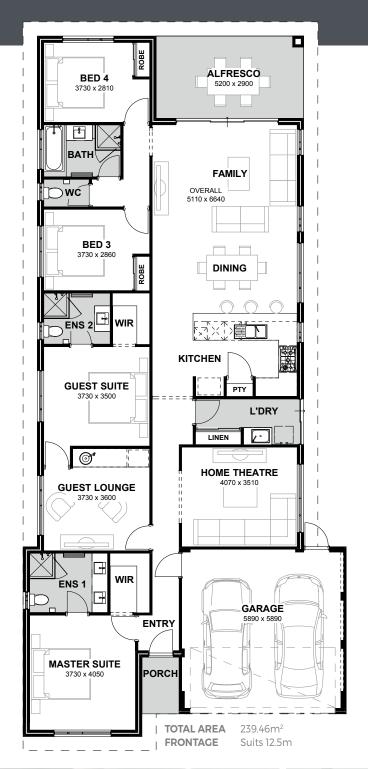

The Unity presents a sophisticated and versatile living space, featuring four bedrooms and three bathrooms that cater to both comfort and functionality. In addition to the main living areas, this home includes a thoughtfully designed guest suite, offering a private retreat for visitors or extended family members. The guest suite is meticulously crafted to provide a seamless blend of comfort and convenience, with a dedicated guest lounge and a well-equipped kitchenette area, ensuring that guests feel welcomed and at home during their stay.