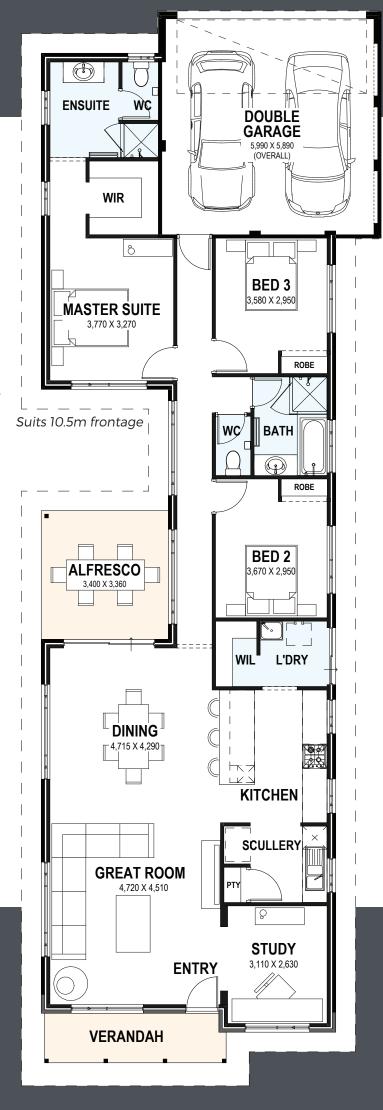

## THE TYLER SOLUTION MKII SERIES

## 3 Bed | 2 Bath Study | Scullery

## WHY CHOOSE THE SOLUTION MKII SERIES?

The Solution MKII Series is constructed to meet rigorous standards, guaranteeing that all supplementary options integrate smoothly without sacrificing quality. It offers a cost-effective entry point, allowing you to select from various features and incorporate the additional elements that are most important to you while staying within your budget.