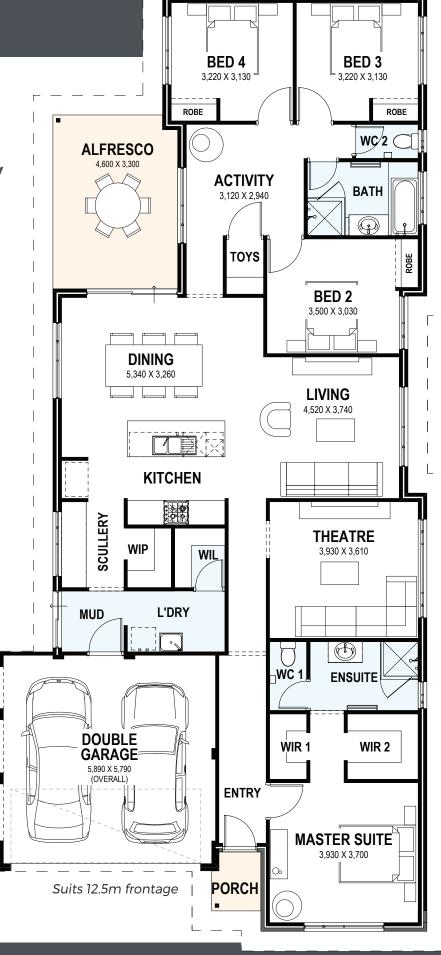

## THE SIMMONS SOLUTION MKII SERIES

4 Bed | 2 Bath Theatre Room Activity | Scullery