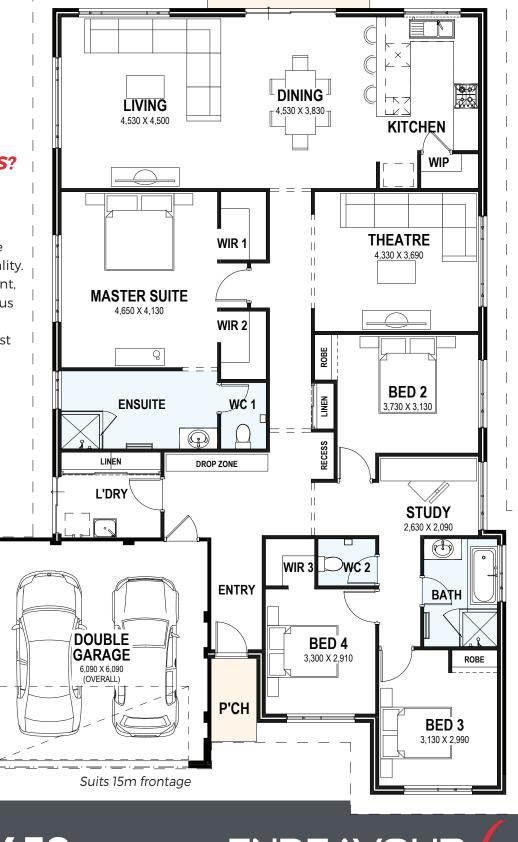

## 4 Bed | 2 Bath Theatre Study

## WHY CHOOSE THE SOLUTION MKII SERIES?

The Solution MKII Series is constructed to meet rigorous standards, guaranteeing that all supplementary options integrate smoothly without sacrificing quality. It offers a cost-effective entry point, allowing you to select from various features and incorporate the additional elements that are most important to you while staying within your budget.