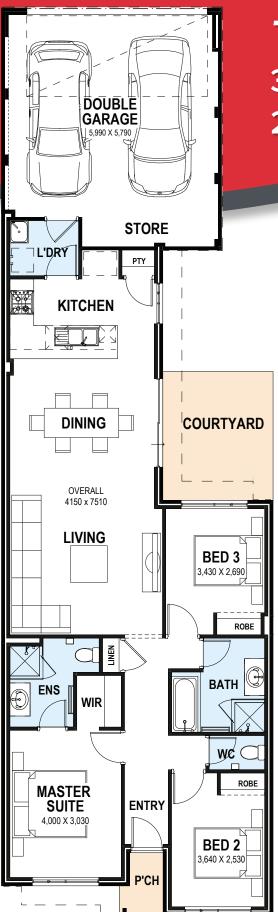

## SOLUTION SERIES



**The Staley** 3 Bed | 2 Bath | Alfresco 2 Car Garage

## WHY CHOOSE THE SOLUTION SERIES?

The Solution Series is constructed to meet rigorous standards, guaranteeing that all supplementary options integrate smoothly without sacrificing quality. It offers a cost-effective entry point, allowing you to select from various features and incorporate the additional elements that are most important to you while staying within your budget.



Progress Watcher™



25 Year Structural Guarantee



Exclusive Interior Design Service



More information on the website

Suits 7.5m frontage

(08) 9263 4450 endeavourhomes.com.au