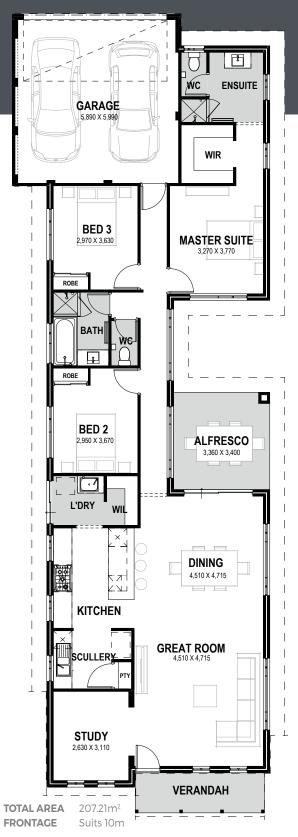

## 

This meticulously planned three-bedroom, two-bathroom residence is expertly crafted for a narrow cottage lot, showcasing a blend of functionality and elegance in its design. The stylish exterior sets the tone for a home that exudes charm and sophistication, while the interior boasts a wealth of features that cater to modern living. From the seamless integration of the dining area with the central alfresco space to the well-equipped kitchen, complete with a fully functional scullery, every aspect of this home is thoughtfully curated to enhance the living experience.