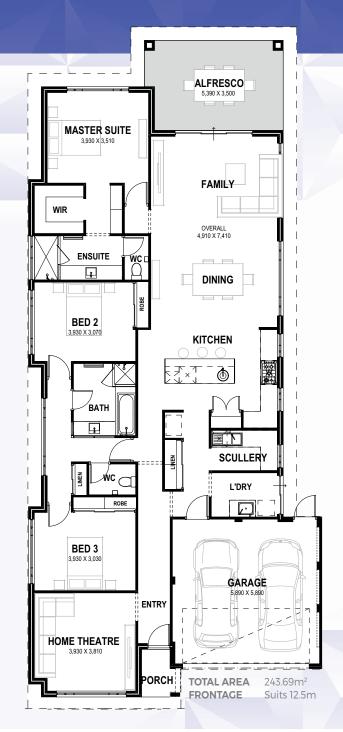

## SANTANA

Contemporary living at its finest, the Santana is a well thought out stylish home with three bedrooms, two bathrooms and a theatre room.

Designed to maximise functionality the central open plan kitchen and scullery seamlessly integrates with the dining and family area as well as the rest of the home.