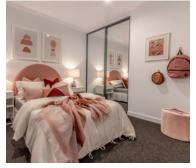

## **INCLUSIONS**

- ◆ Ducted reverse cycle air conditioning
- ◆ 30c high ceilings to the home including alfresco
- ◆ Internal brick wall with drywall lining system
- ◆ Silestone benchtops to kitchen, ensuite and bathroom
- ◆ 900mm kitchen appliances
- ◆ Under bench microwave recess including pot drawer
- ◆ Semi framed shower doors and screens
- Unframed mirrors with domed facings above vanities
- ♦ Inset trough to laundry
- ◆ 26L instantaneous hot water system
- ♦ 4 point NBN pack and 10 LED downlights