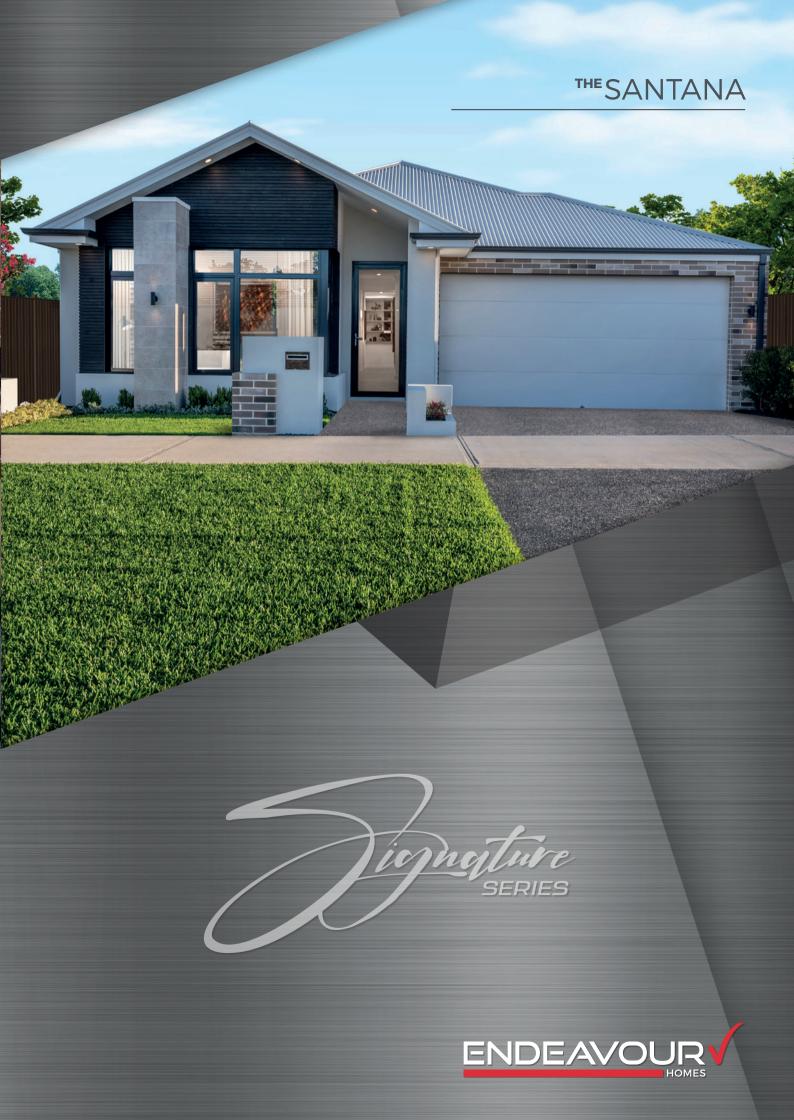

# THE SANTANA

Contemporary Luxe living at its finest, the Santana is a well thought out stylish home with three bedrooms, two bathrooms and a theatre room.

Designed to maximise functionality the central open plan kitchen and scullery seamlessly integrates with the dining and family area as well as the rest of the home.

The home showcases a range of alluring materials from Accoya Cladding on the front elevation to the sleek black laminate and timber interior, complimented by elegant brushed gold fittings and a feature stone fireplace.