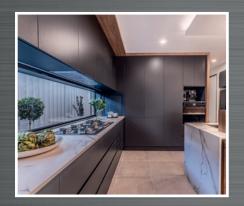

# THE SANTANA

Contemporary Luxe living at its finest, the Santana is a well thought out stylish home with three bedrooms, two bathrooms and a theatre room.

Designed to maximise functionality the central open plan kitchen and scullery seamlessly integrates with the dining and family area as well as the rest of the home.

The home showcases a range of alluring materials from Accoya Cladding on the front elevation to the sleek black laminate and timber interior, complimented by elegant brushed gold fittings and a feature stone fireplace.