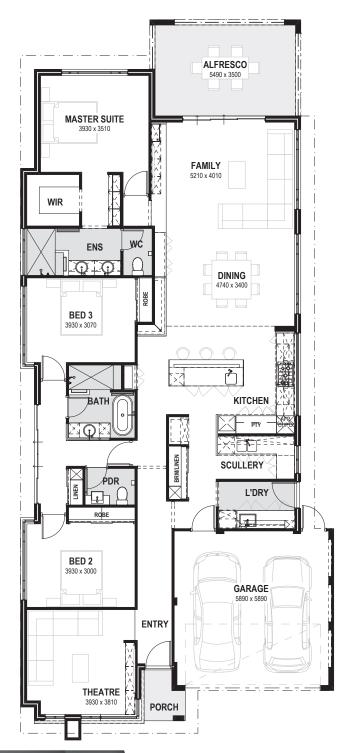

# THE SANTANA

Contemporary Luxe living at its finest, the Santana is a well thought out stylish home with three bedrooms, two bathrooms and a theatre room.

Designed to maximise functionality the central open plan kitchen and scullery seamlessly integrates with the dining and family area as well as the rest of the home.

TOTAL AREA 249.33m²
LIVING AREA 194.31m²
Suits 12.5m frontage

**Note:** All measurements are approximate