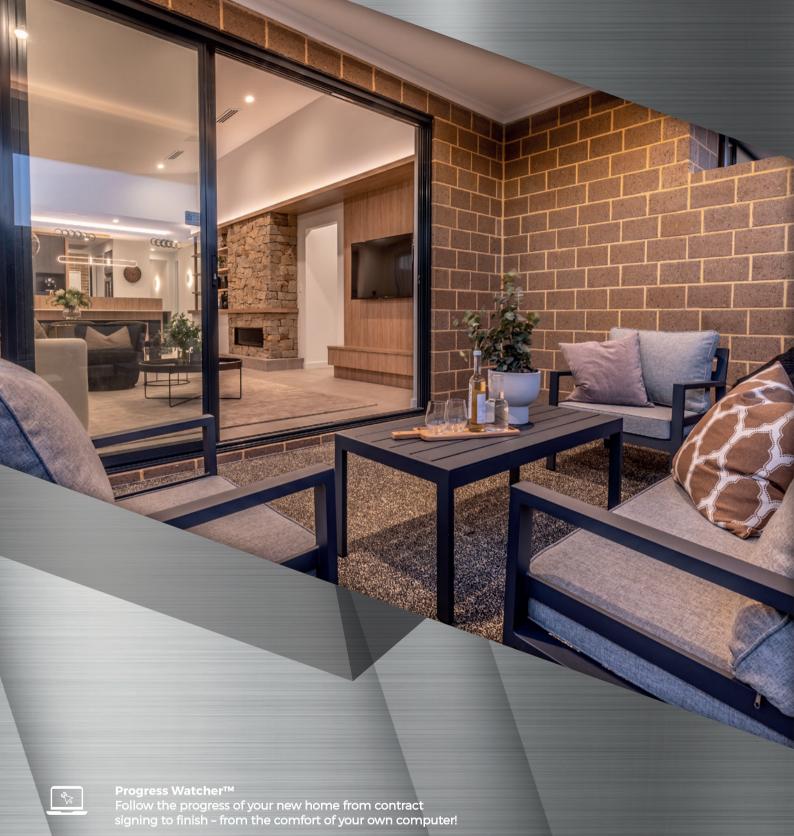

The home showcases a range of alluring materials from Accoya Cladding on the front elevation to the sleek black laminate and timber interior, complimented by elegant brushed gold fittings and a feature stone fireplace.