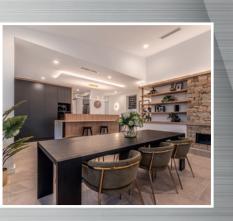

# THE SANTANA

Contemporary Luxe living at its finest, the Santana is a well thought out stylish home with three bedrooms, two bathrooms and a theatre room.

Designed to maximise functionality the central open plan kitchen and scullery seamlessly integrates with the dining and family area as well as the rest of the home.

The home showcases a range of alluring materials from Accoya Cladding on the front elevation to the sleek black laminate and timber interior, complimented by elegant brushed gold fittings and a feature stone fireplace.