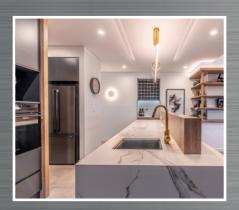

# THE SANTANA

Contemporary Luxe living at its finest, the Santana is a well thought out stylish home with three bedrooms, two bathrooms and a theatre room.

Designed to maximise functionality the central open plan kitchen and scullery seamlessly integrates with the dining and family area as well as the rest of the home.

The home showcases a range of alluring materials from Accoya Cladding on the front elevation to the sleek black laminate and timber interior, complimented by elegant brushed gold fittings and a feature stone fireplace.