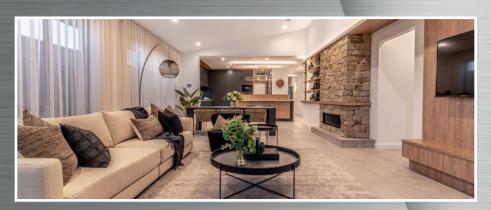

# THE SANTANA

Contemporary Luxe living at its finest, the Santana is a well thought out stylish home with three bedrooms, two bathrooms and a theatre room.

Designed to maximise functionality the central open plan kitchen and scullery seamlessly integrates with the dining and family area as well as the rest of the home.

The home showcases a range of alluring materials from Accoya Cladding on the front elevation to the sleek black laminate and timber interior, complimented by elegant brushed gold fittings and a feature stone fireplace.