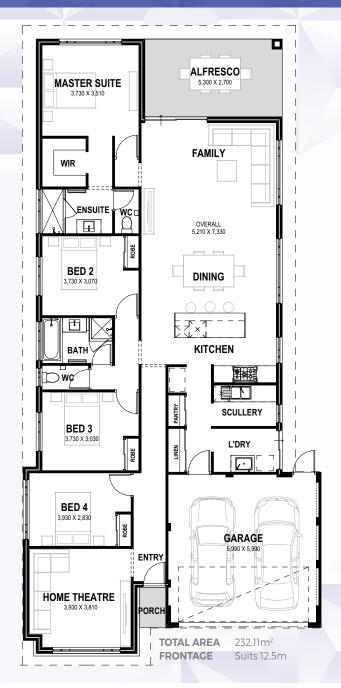

## SANTANA 4

Contemporary living at its finest, the Santana is a well thought out stylish home with four bedrooms, two bathrooms and a theatre room.

Designed to maximise functionality the central open plan kitchen and scullery seamlessly integrates with the dining and family area as well as the rest of the home.