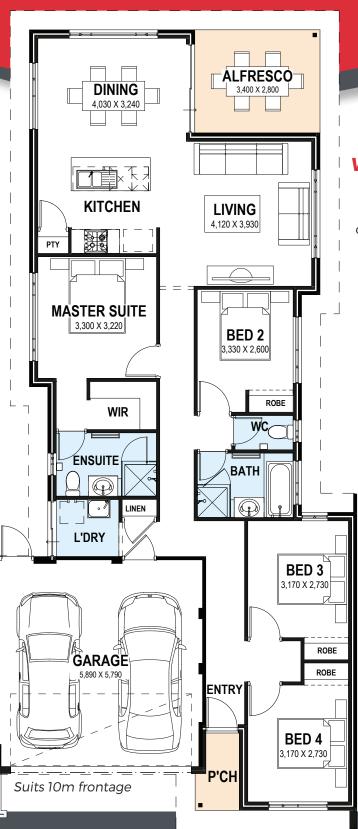

## SOLUTION SERIES

## The Ramone

4 Bed | 2 Bath | Alfresco | 2 Car Garage



## WHY CHOOSE THE SOLUTION SERIES?

The Solution Series is constructed to meet rigorous standards, guaranteeing that all supplementary options integrate smoothly without sacrificing quality. It offers a cost-effective entry point, allowing you to select from various features and incorporate the additional elements that are most important to you while staying within your budget.



Progress Watcher™



25 Year Structural Guarantee



Exclusive Interior Design Service



More information on the website

(08) 9263 4450

endeavourhomes.com.au