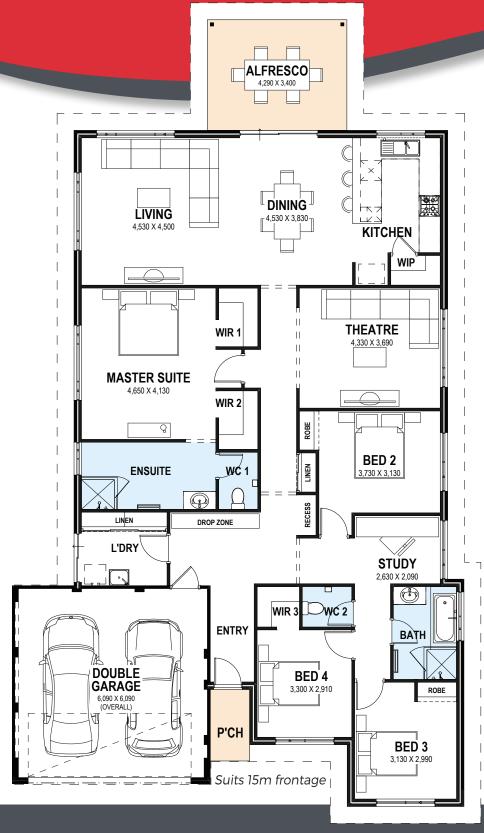

## SOLUTION SERIES

## The Quatro

4 Bed | 2 Bath | Theatre Room | Alfresco



## WHY CHOOSE THE SOLUTION SERIES?

The Solution Series is constructed to meet rigorous standards, guaranteeing that all supplementary options integrate smoothly without sacrificing quality. It offers a cost-effective entry point, allowing you to select from various features and incorporate the additional elements that are most important to you while staying within your budget.



Progress Watcher™



25 Year Structural Guarantee



Exclusive Interior Design Service



More information on the website

(08) 9263 4450

endeavourhomes.com.au