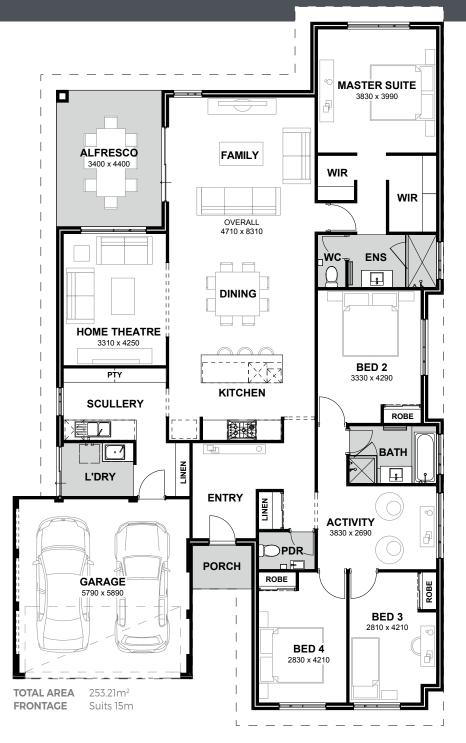

## **PEMBERTON**

Introducing the Pemberton, an exquisite four-bedroom, two-bathroom home design that exudes elegance and functionality. Boasting a thoughtfully crafted kitchen and scullery layout, this residence is a testament to intelligent design and modern living. The kitchen and scullery are seamlessly integrated, offering a harmonious blend of style and practicality. With ample storage space and premium finishes, this culinary haven is sure to inspire culinary creativity and streamline daily meal preparation.