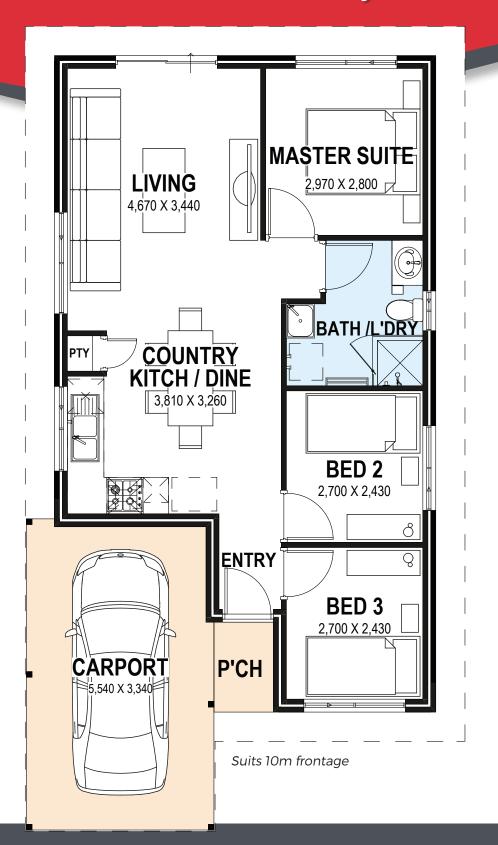

## SOLUTION SERIES

## The Morrison

## 3 Bedroom | Country Kitchen/Dining



## WHY CHOOSE THE SOLUTION SERIES?

The Solution Series is constructed to meet rigorous standards, guaranteeing that all supplementary options integrate smoothly without sacrificing quality. It offers a cost-effective entry point, allowing you to select from various features and incorporate the additional elements that are most important to you while staying within your budget.



Progress Watcher™



25 Year Structural Guarantee



Exclusive Interior Design Service



More information on the website

(08) 9263 4450

endeavourhomes.com.au