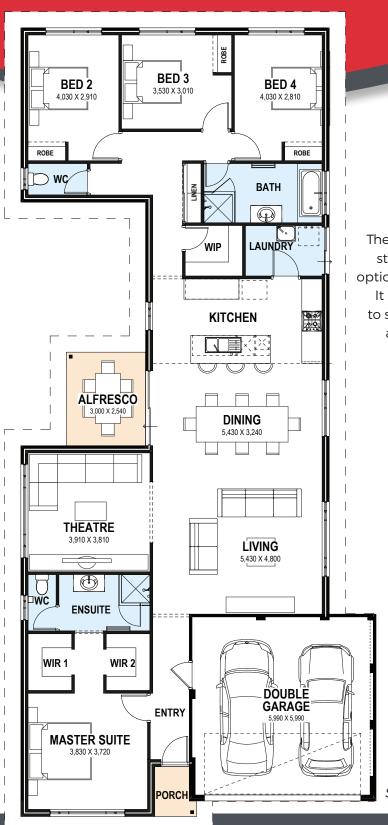

## SOLUTION SERIES

## The Manson

4 Bed | 2 Bath | Theatre Room | 2 Car Garage



## WHY CHOOSE THE SOLUTION SERIES?

The Solution Series is constructed to meet rigorous standards, guaranteeing that all supplementary options integrate smoothly without sacrificing quality. It offers a cost-effective entry point, allowing you to select from various features and incorporate the additional elements that are most important to you while staying within your budget.



Progress Watcher™



25 Year Structural Guarantee



Exclusive Interior Design Service



More information on the website

Suits 12.5m frontage

(08) 9263 4450 endeavourhomes.com.au

ENDEAVOUR HOMES

Builders of Quality