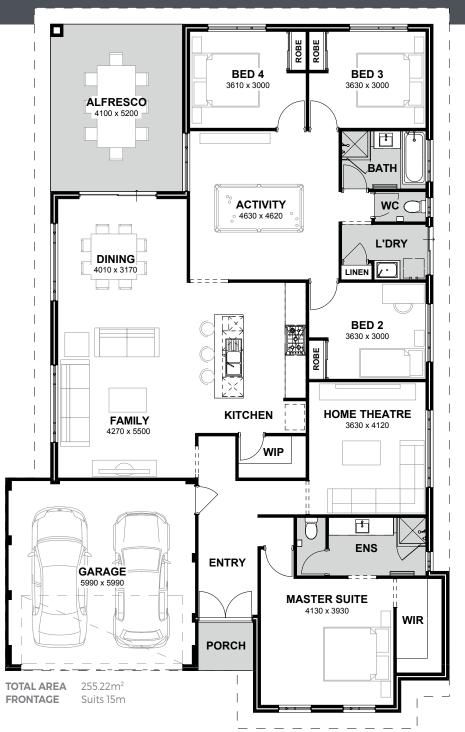

## THE MANJIMUP

The Manjimup epitomises refined living with its meticulously crafted fourbedroom, two-bathroom layout that seamlessly blends functionality with elegance. This thoughtfully designed residence boasts a spacious activity area that offers panoramic views of the alfresco, creating a seamless indooroutdoor living experience. The inclusion of a home theatre adds a touch of luxury and entertainment to the practical family layout, making it an ideal space for relaxation and gatherings.

The Manjimup exudes a sense of sophistication and modernity, evident in its attention to detail and highquality finishes. The carefully curated design elements enhance the overall aesthetic appeal of the home, creating a welcoming and comfortable environment for residents to enjoy. The seamless flow between the living spaces and outdoor areas allows for a harmonious connection with nature, providing a tranquil retreat from the hustle and bustle of everyday life.