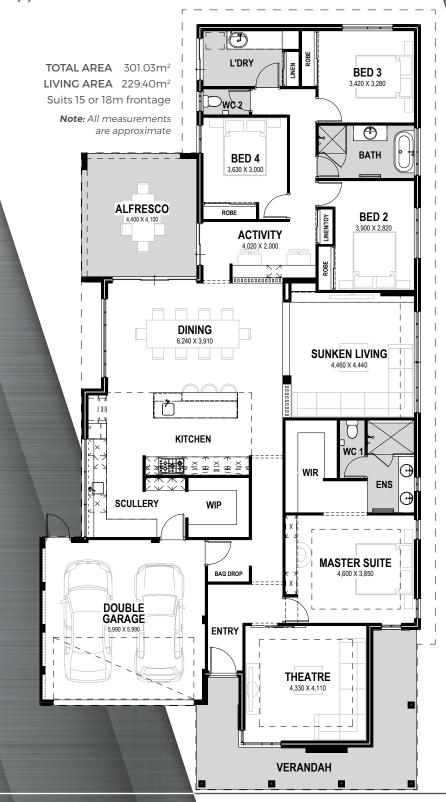

## THE MAHALA

Welcome to our Coastal Inspired "Mahala" display home, where the charm of the ocean seamlessly blends with luxurious living. Nestled within the picturesque coastal community of Madora Bay, this home embodies the essence of seaside elegance and modern comfort.

As you approach the facade, the beautifully designed frontage reflects the timeless

allure of coastal architecture with a beautiful wrap around verandah and white plantation window shutters. A seamless blend of soft grey & white hues along with natural materials such as weatherboard cladding and a stone feature wall evoke a sense of tranquillity and relaxation. The front yard is adorned with native coastal flora, creating a seamless connection between the home and its serene surroundings.