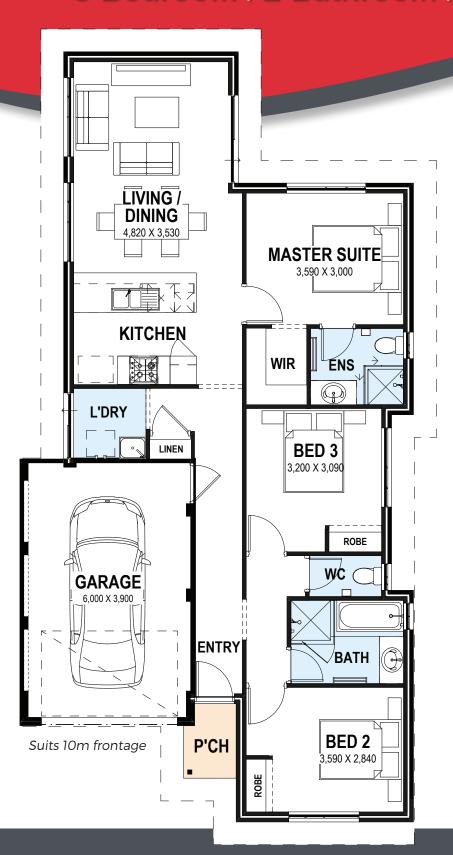

## SOLUTION SERIES

## The Jovi

3 Bedroom | 2 Bathroom | Alfresco



## WHY CHOOSE THE SOLUTION SERIES?

The Solution Series is constructed to meet rigorous standards, guaranteeing that all supplementary options integrate smoothly without sacrificing quality. It offers a cost-effective entry point, allowing you to select from various features and incorporate the additional elements that are most important to you while staying within your budget.



Progress Watcher™



25 Year Structural Guarantee



Exclusive Interior Design Service



More information on the website

(08) 9263 4450

endeavourhomes.com.au