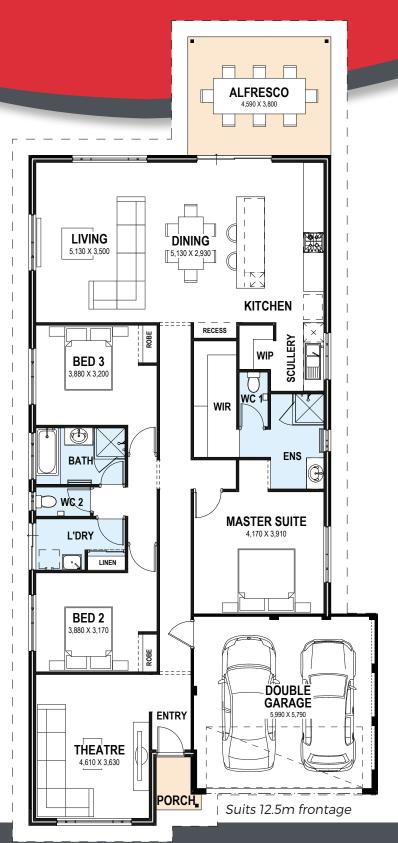

## SOLUTION SERIES

## The Jewell

## 3 Bed | 2 Bath | Theatre Room | Scullery



## WHY CHOOSE THE SOLUTION SERIES?

The Solution Series is constructed to meet rigorous standards, guaranteeing that all supplementary options integrate smoothly without sacrificing quality. It offers a cost-effective entry point, allowing you to select from various features and incorporate the additional elements that are most important to you while staying within your budget.



Progress Watcher™



25 Year Structural Guarantee



Exclusive Interior Design Service



More information on the website

(08) 9263 4450

endeavourhomes.com.au