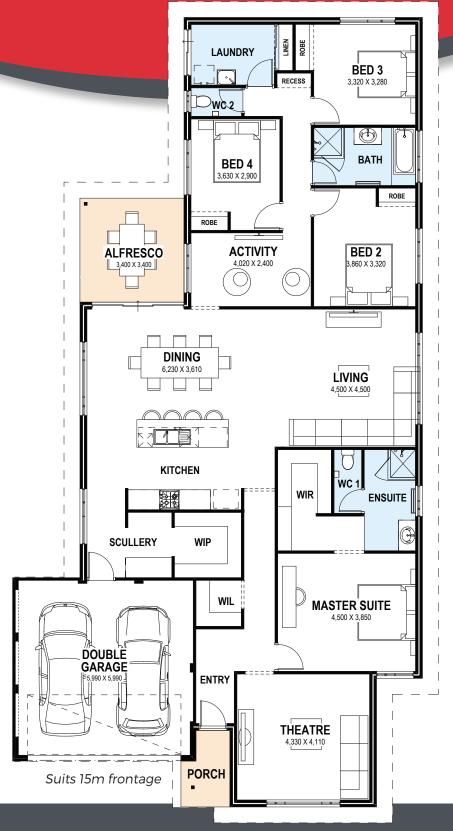

## SOLUTION SERIES

## The Jett

4 Bed | 2 Bath | Theatre | Activity | Scullery



## WHY CHOOSE THE SOLUTION SERIES?

The Solution Series is constructed to meet rigorous standards, guaranteeing that all supplementary options integrate smoothly without sacrificing quality. It offers a cost-effective entry point, allowing you to select from various features and incorporate the additional elements that are most important to you while staying within your budget.



Progress Watcher™



25 Year Structural Guarantee



Exclusive Interior Design Service



More information on the website

(08) 9263 4450

endeavourhomes.com.au