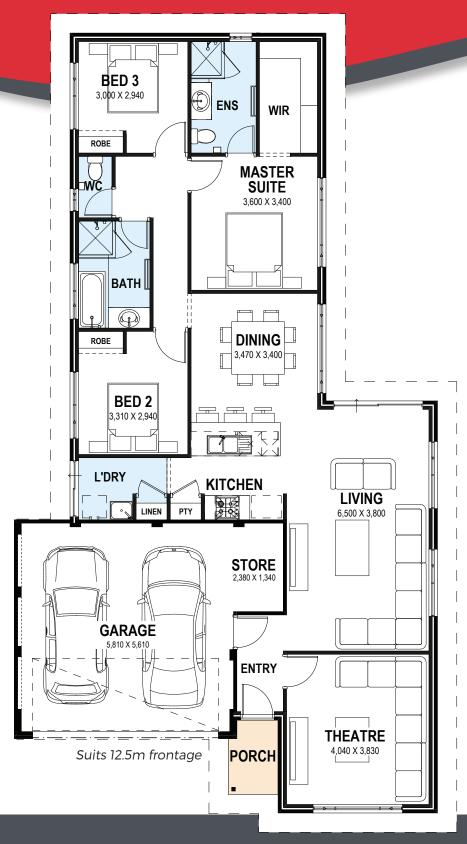

## SOLUTION SERIES

## The Jagger

3 Bed | 2 Bath | Theatre Room | 2 Car Garage



## WHY CHOOSE THE SOLUTION SERIES?

The Solution Series is constructed to meet rigorous standards, guaranteeing that all supplementary options integrate smoothly without sacrificing quality. It offers a cost-effective entry point, allowing you to select from various features and incorporate the additional elements that are most important to you while staying within your budget.



Progress Watcher™



25 Year Structural Guarantee



Exclusive Interior Design Service



More information on the website

(08) 9263 4450

endeavourhomes.com.au



Builders of Quality