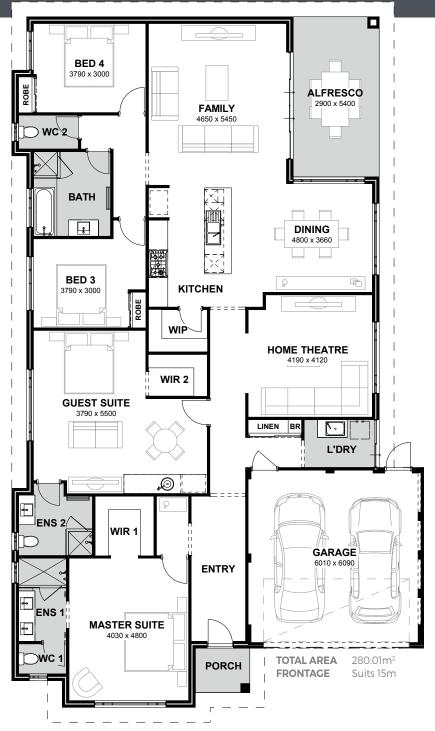

The Harmony epitomises a refined and versatile living space, comprising four-bedrooms and three-bathrooms tailored to accommodate multi-generational families seeking comfort and functionality. This thoughtfully designed home offers a guest suite that goes beyond mere accommodation, providing a sophisticated sitting area and a well-appointed kitchen. These amenities ensure a private and self-contained space ideal for young teenagers seeking independence, grandparents desiring a retreat, or guests enjoying a weekend stay.