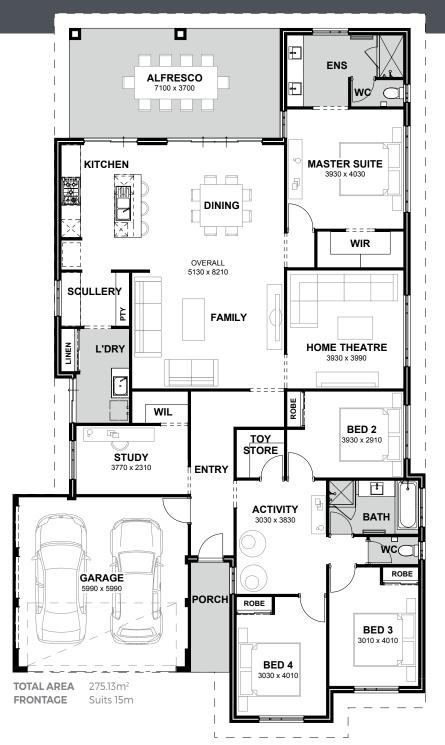

The Hamelin Bay is distinguished by its thoughtfully integrated scullery, enhancing the efficiency and organisation of the kitchen area.

Progress Watcher™

Exclusive Interior
Design Service