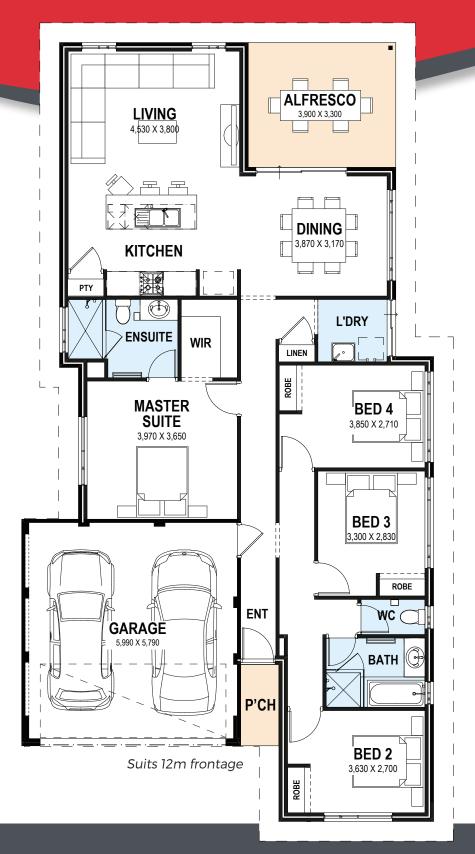

## SOLUTION SERIES

## The Grohl

## 4 Bed | 2 Bath | Alfresco | 2 Car Garage



## WHY CHOOSE THE SOLUTION SERIES?

The Solution Series is constructed to meet rigorous standards, guaranteeing that all supplementary options integrate smoothly without sacrificing quality. It offers a cost-effective entry point, allowing you to select from various features and incorporate the additional elements that are most important to you while staying within your budget.



Progress Watcher™



25 Year Structural Guarantee



Exclusive Interior Design Service



More information on the website

(08) 9263 4450

ENDEAVOUR HOMES
Builders of Quality