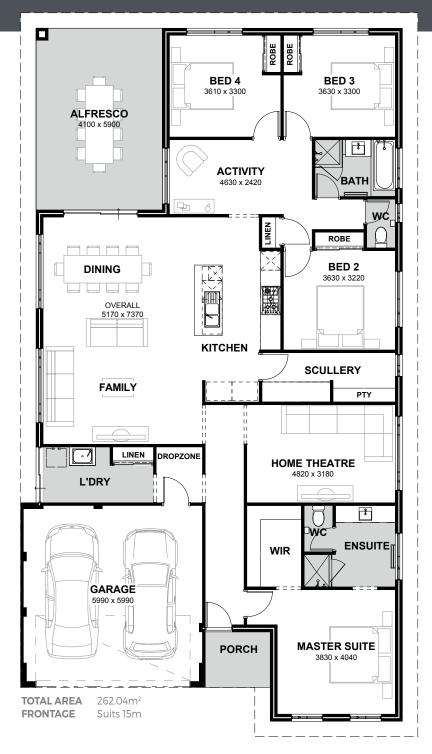

Within the confines of The Grand, residents are greeted by a meticulously crafted scullery, providing a functional and organized space for culinary pursuits. The inclusion of a drop zone enhances the home's efficiency, offering a designated area for storing essentials and maintaining a clutter-free environment. Additionally, the presence of a home theatre adds a touch of entertainment and relaxation, creating a perfect setting for movie nights or immersive viewing experiences.