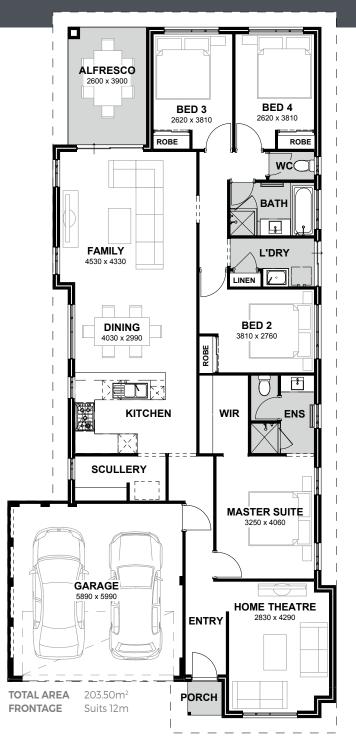

## GLEN IRIS

Embodying the epitome of modern sophistication, this residence seamlessly blends functionality with style, catering to the discerning tastes of contemporary entertainers. The expansive alfresco area, thoughtfully designed home theatre, and spacious open-plan living space collectively create an inviting environment ideal for hosting gatherings and social events.

Within this meticulously crafted abode, four generously proportioned bedrooms offer ample space for relaxation and rejuvenation, while two elegantly appointed bathrooms provide a touch of luxury and convenience. The inclusion of a scullery further enhances the practicality of the home, offering a dedicated space for culinary pursuits and organisation.

The seamless integration of indoor and outdoor living spaces fosters a harmonious flow throughout the residence, allowing residents to effortlessly transition between relaxation and entertainment areas. The carefully curated design elements and premium finishes reflect a commitment to quality craftsmanship and attention to detail, elevating the overall ambiance of the home. Whether unwinding in the tranquil bedrooms, enjoying movie nights in the home theatre, or hosting guests in the alfresco area, this residence embodies a perfect balance of modern elegance and functional living for the contemporary entertainer.