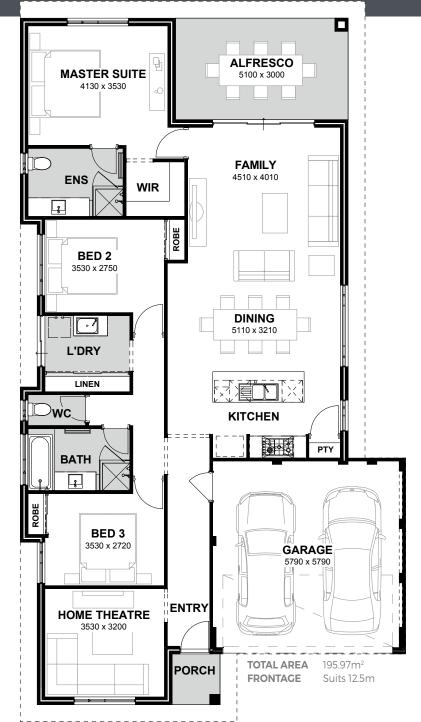

9263 4450 | endeavourhomes.com.au

-Images for illustration purposes only The Geelong epitomises modern living with its well-appointed three-bedroom, two-bathroom layout. This residence exudes a sense of contemporary elegance, offering a harmonious blend of functionality and style. The master suite, strategically located at the rear of the home, provides a tranquil retreat for residents seeking privacy and relaxation. Adjacent to the master suite, the expansive alfresco area beckons residents to enjoy serene moments, whether savoring a morning cup of coffee or unwinding with an evening nightcap.

In addition to the master suite, The Geelong features two well-proportioned bedrooms that offer ample space and comfort for family members or guests. Each bedroom is thoughtfully designed to provide a peaceful sanctuary, ensuring a restful night's sleep and a rejuvenating start to the day. The seamless flow between the indoor and outdoor spaces enhances the overall living experience, creating a sense of connectivity and openness throughout the home.

Furthermore, the large alfresco area serves as an extension of the living space, inviting residents to embrace the beauty of outdoor living and entertainment.

Exclusive Interior Design Service

25 Year Structural Guarantee