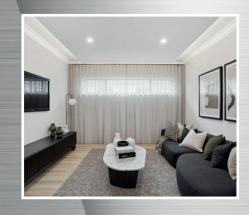

## THE WESTWOOD

This Contemporary inspired 'Westwood' display home reflects the current trends and innovations of the present time featuring clean lines, open spaces, and a minimalist aesthetic.

The interior design prioritises simplicity, with a very neutral yet moody monochromatic colour palette and a focus on functionality and comfort. Featuring sleek kitchen cabinets, minimalist furniture, and statement LED lighting fixtures that add a touch of sophistication and ambience to the Living and Kitchen.

Every detail, from the furnishings to the decor, adheres to a single colour scheme, varying shades of grey, white, or black.

This consistency fosters a sense of cohesion and elegance throughout the space.