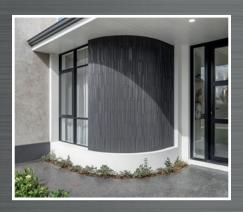

## THE WESTWOOD

This Contemporary inspired 'Westwood' display home reflects the current trends and innovations of the present time featuring clean lines, open spaces, and a minimalist aesthetic.

The interior design prioritises simplicity, with a very neutral yet moody monochromatic colour palette and a focus on functionality and comfort. Featuring sleek kitchen cabinets, minimalist furniture, and statement LED lighting fixtures that add a touch of sophistication and ambience to the Living and Kitchen.

Every detail, from the furnishings to the decor, adheres to a single colour scheme, varying shades of grey, white, or black.

This consistency fosters a sense of cohesion and elegance throughout the space.