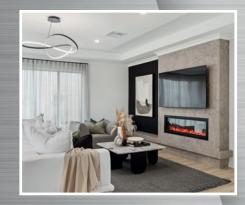

## THE WESTWOOD

This Contemporary inspired 'Westwood' display home reflects the current trends and innovations of the present time featuring clean lines, open spaces, and a minimalist aesthetic.

The interior design prioritises simplicity, with a very neutral yet moody monochromatic colour palette and a focus on functionality and comfort. Featuring sleek kitchen cabinets, minimalist furniture, and statement LED lighting fixtures that add a touch of sophistication and ambience to the Living and Kitchen.

Every detail, from the furnishings to the decor, adheres to a single colour scheme, varying shades of grey, white, or black.

This consistency fosters a sense of cohesion and elegance throughout the space.