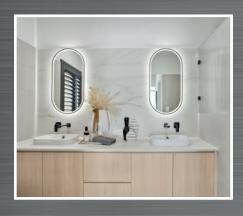

## THE WESTWOOD

This Contemporary inspired 'Westwood' display home reflects the current trends and innovations of the present time featuring clean lines, open spaces, and a minimalist aesthetic.

The interior design prioritises simplicity, with a very neutral yet moody monochromatic colour palette and a focus on functionality and comfort. Featuring sleek kitchen cabinets, minimalist furniture, and statement LED lighting fixtures that add a touch of sophistication and ambience to the Living and Kitchen.

Every detail, from the furnishings to the decor, adheres to a single colour scheme, varying shades of grey, white, or black.

This consistency fosters a sense of cohesion and elegance throughout the space.