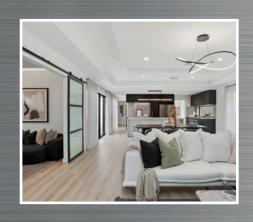

## THE WESTWOOD

This Contemporary inspired 'Westwood' display home reflects the current trends and innovations of the present time featuring clean lines, open spaces, and a minimalist aesthetic.

The interior design prioritises simplicity, with a very neutral yet moody monochromatic colour palette and a focus on functionality and comfort. Featuring sleek kitchen cabinets, minimalist furniture, and statement LED lighting fixtures that add a touch of sophistication and ambience to the Living and Kitchen.

Every detail, from the furnishings to the decor, adheres to a single colour scheme, varying shades of grey, white, or black.

This consistency fosters a sense of cohesion and elegance throughout the space.