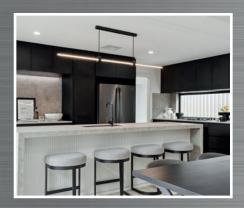

## THE WESTWOOD

This Contemporary inspired 'Westwood' display home reflects the current trends and innovations of the present time featuring clean lines, open spaces, and a minimalist aesthetic.

The interior design prioritises simplicity, with a very neutral yet moody monochromatic colour palette and a focus on functionality and comfort. Featuring sleek kitchen cabinets, minimalist furniture, and statement LED lighting fixtures that add a touch of sophistication and ambience to the Living and Kitchen.

Every detail, from the furnishings to the decor, adheres to a single colour scheme, varying shades of grey, white, or black.

This consistency fosters a sense of cohesion and elegance throughout the space.