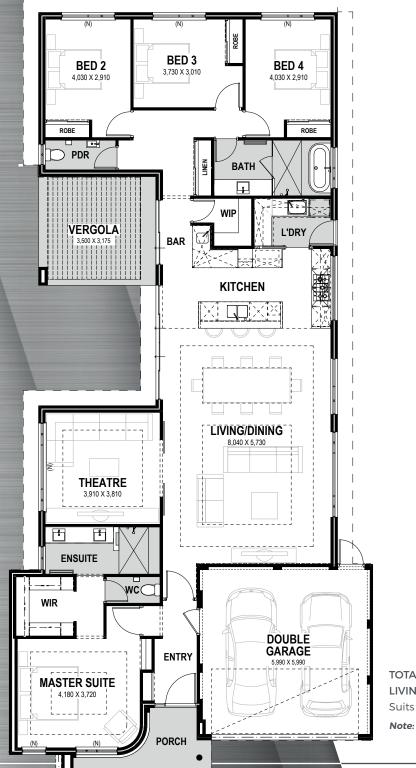

TOTAL AREA253.22 m²LIVING AREA199.58 m²Suits 12.5m frontage

**Note:** All measurements are approximate