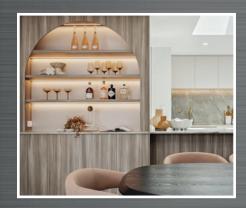

## THE TRIBECA

Discover the perfect fusion of vintage flair and modern elegance in our retro 'Tribeca' display home featuring boutique accents.

Bold patterns and retro charm of the 1970s mix with contemporary & sophisticated design elements bring this design into the modern times.

The result is a home that feels both vintage yet fresh, where groovy patterns meet highend comforts, creating an atmosphere that's both nostalgic yet fresh.

Thoughtfully curated boutique details like bespoke brushed brass feature lighting, custom textiles & plush furniture all in keeping with a vintage palette of rust, black, muted green & caramel tones flow smoothly throughout this home.