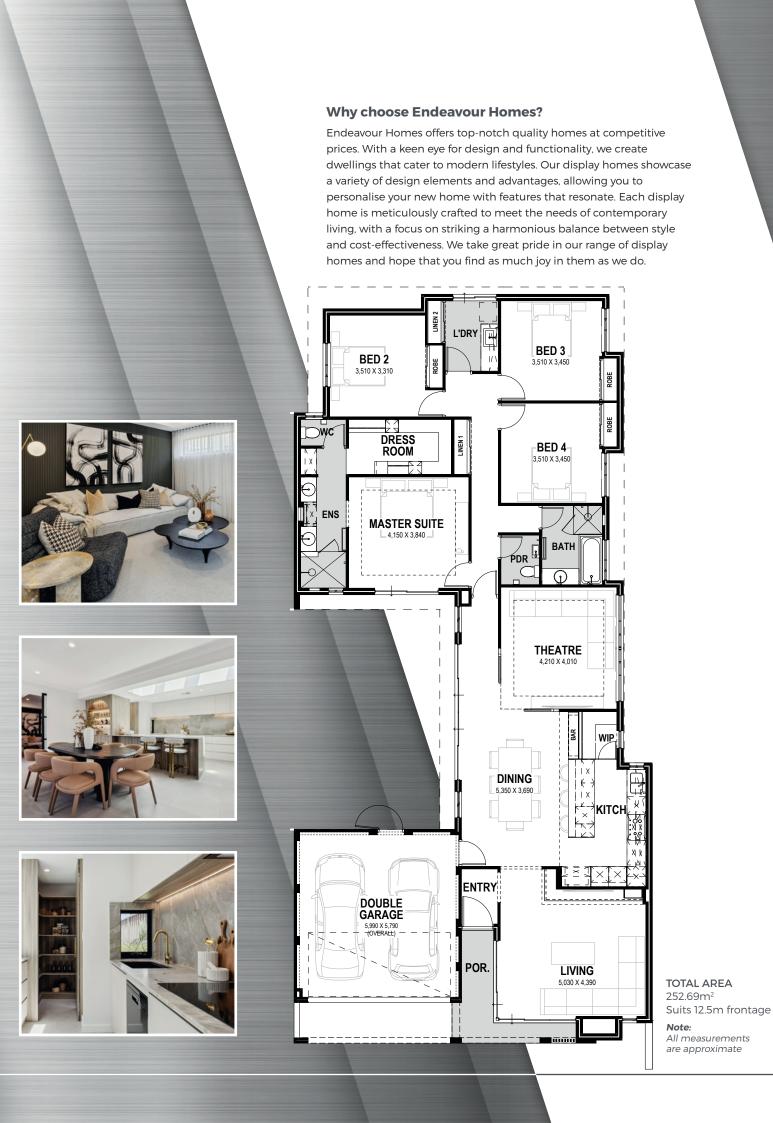

ontemporary & sophisticated design elements bring this design into the modern times.

The result is a home that feels both vintage yet fresh, where groovy patterns meet highend comforts, creating an atmosphere that's both nostalgic yet fresh.

Thoughtfully curated boutique details like bespoke brushed brass feature lighting, custom textiles & plush furniture all in keeping with a vintage palette of rust, black, muted green & caramel tones flow smoothly throughout this home.

Whether you're lounging in the spacious light filled open plan living areas, cooking in a chic modern kitchen, or unwinding in the stylish master bedroom overlooking the alfresco & gardens, this home invites you to experience the best of both worlds: a tribute to the past blended with the luxury of today!