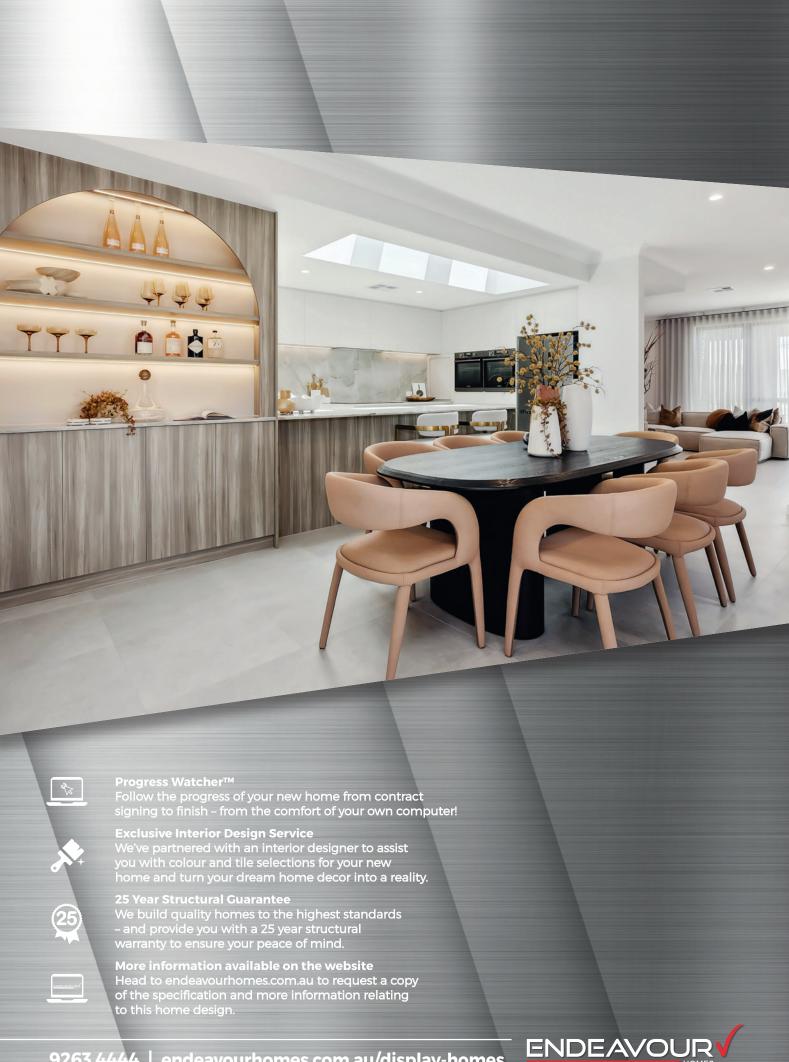

## THE TRIBECA

Discover the perfect fusion of vintage flair and modern elegance in our retro 'Tribeca' display home featuring boutique accents.

Bold patterns and retro charm of the 1970s mix with contemporary & sophisticated design elements bring this design into the modern times.

The result is a home that feels both vintage yet fresh, where groovy patterns meet highend comforts, creating an atmosphere that's both nostalgic yet fresh.

Thoughtfully curated boutique details like bespoke brushed brass feature lighting, custom textiles & plush furniture all in keeping with a vintage palette of rust, black, muted green & caramel tones flow smoothly throughout this home.

Whether you're lounging in the spacious light filled open plan living areas, cooking in a chic modern kitchen, or unwinding in the stylish master bedroom overlooking the alfresco & gardens, this home invites you to experience the best of both worlds: a tribute to the past blended with the luxury of today!