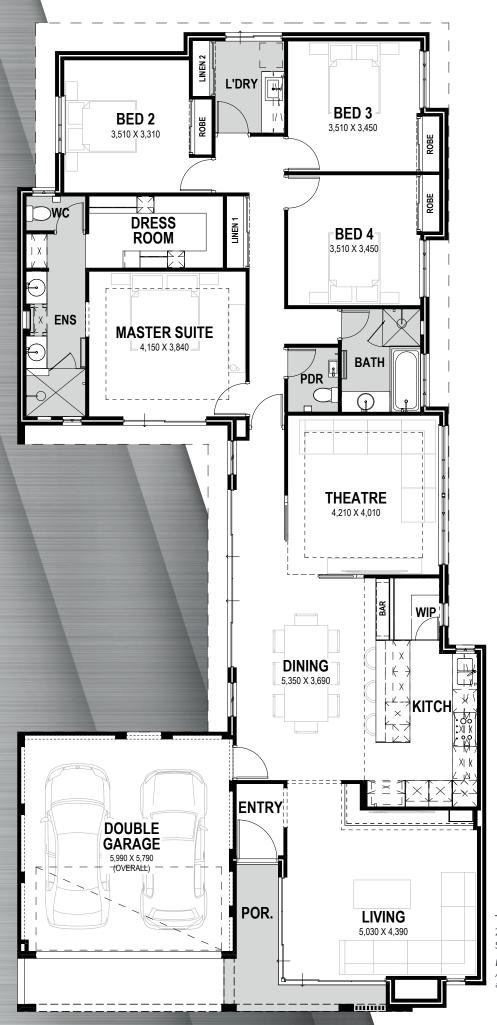

TOTAL AREA 252.69m<sup>2</sup> Suits 12.5m frontage Note: All measurements are approximate