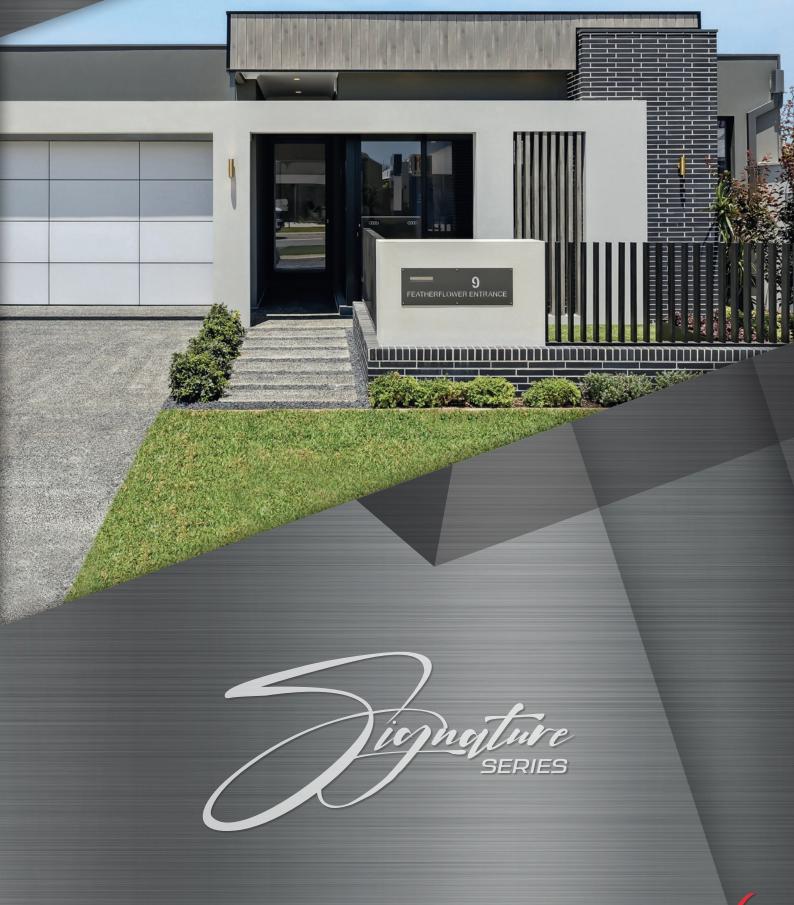

## THE TRIBECA | 9 Featherflower Entrance Piara Waters

Discover the perfect fusion of vintage flair and modern elegance in our retro 'Tribeca' display home featuring boutique accents.

Bold patterns and retro charm of the 1970s mix with contemporary & sophisticated design elements bring this design into the modern times.

The result is a home that feels both vintage yet fresh, where groovy patterns meet highend comforts, creating an atmosphere that's both nostalgic yet fresh. Thoughtfully curated boutique details like bespoke brushed brass feature lighting, custom textiles & plush furniture all in keeping with a vintage palette of rust, black, muted green & caramel tones flow smoothly throughout this home.

Whether you're lounging in the spacious light filled open plan living areas, cooking in a chic modern kitchen, or unwinding in the stylish master bedroom overlooking the alfresco & gardens, this home invites you to experience the best of both worlds: a tribute to the past blended with the luxury of today!