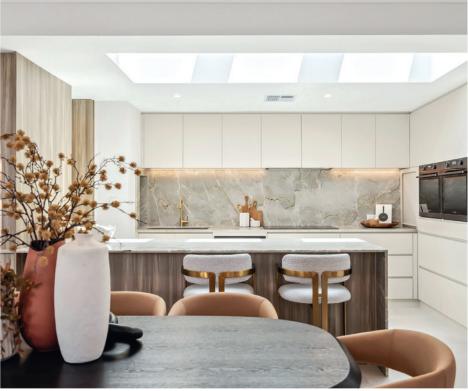

The result is a home that feels both vintage yet fresh, where groovy patterns meet highend comforts, creating an atmosphere that's both nostalgic yet fresh. Thoughtfully curated boutique details like bespoke brushed brass feature lighting, custom textiles & plush furniture all in keeping with a vintage palette of rust, black, muted green & caramel tones flow smoothly throughout this home.

Whether you're lounging in the spacious light filled open plan living areas, cooking in a chic modern kitchen, or unwinding in the stylish master bedroom overlooking the alfresco & gardens, this home invites you to experience the best of both worlds: a tribute to the past blended with the luxury of today!