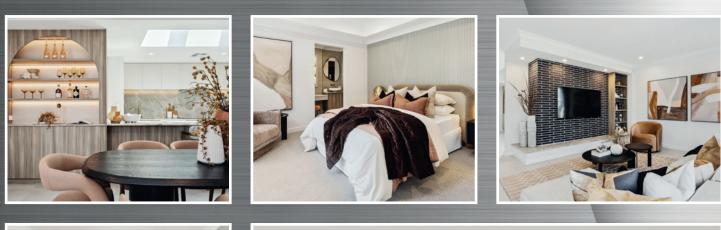

The result is a home that feels both vintage yet fresh, where groovy patterns meet highend comforts, creating an atmosphere that's both nostalgic yet fresh. Thoughtfully curated boutique details like bespoke brushed brass feature lighting, custom textiles & plush furniture all in keeping with a vintage palette of rust, black, muted green & caramel tones flow smoothly throughout this home.

Whether you're lounging in the spacious light filled open plan living areas, cooking in a chic modern kitchen, or unwinding in the stylish master bedroom overlooking the alfresco & gardens, this home invites you to experience the best of both worlds: a tribute to the past blended with the luxury of today!