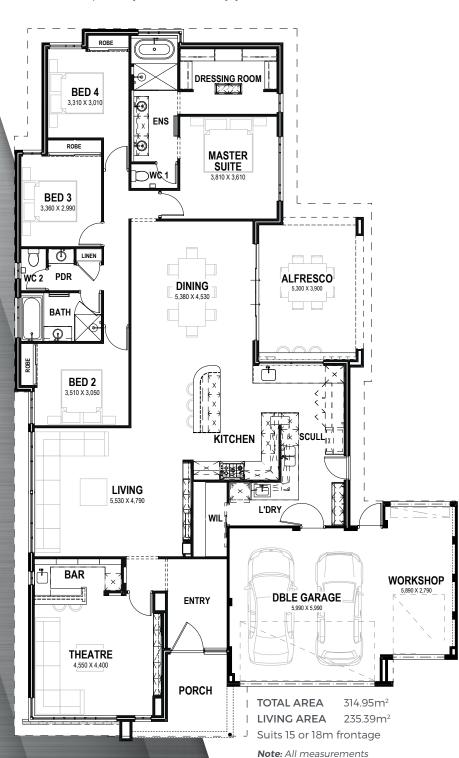

## THE MARLEY

Introducing the Marley, our stunning new display home that draws inspiration from the desert style of California's iconic city. Featuring soaring raking ceilings and a spacious, open-plan design, the Marley offers a relaxed and inviting atmosphere that is perfect for modern living.

The heart of the home is its impressive kitchen, complete with wrap-around

bench tops and a retro styling that is sure to impress. Whether you're entertaining guests or simply enjoying a quiet night in, the Marley is the perfect home for those who appreciate style, comfort, and the finer things in life. Come and experience the Marley for yourself today!

are approximate