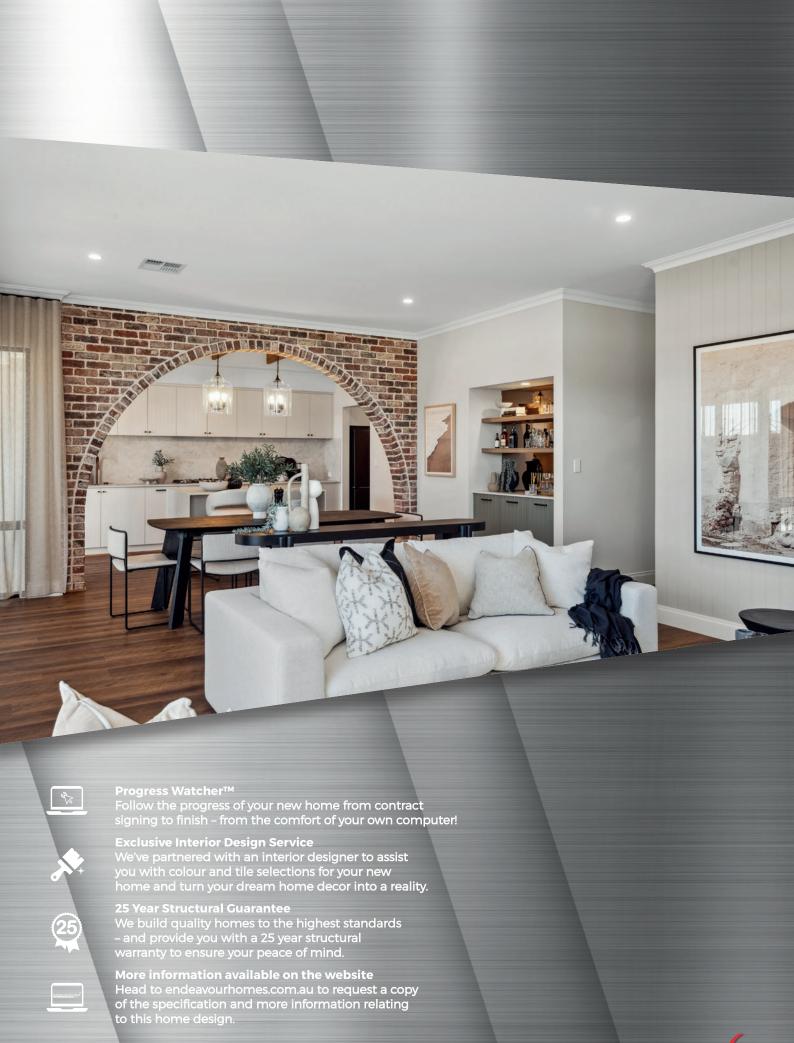

Some of the key features that bring this home to life are travertine tiles and bench tops, wood flooring and timber beams, arched ways being a prominent feature in mediterranean architecture. Wrought iron accents adding a touch of old world charm to the home, cosy white walls to reflect the sunlight, linen and warm tones throughout.

Large windows and doors with views over lush courtyard inspired gardens.

This design style is rich in timeless beauty making it a popular choice for homes in warm coastal regions.