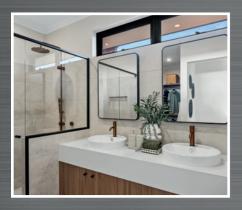

## THE CASA DEL SOL

This Mediterranean inspired 'Casa del Sol' display home blends elements from Spanish and Mediterranean architecture to create a warm and inviting atmosphere reminiscent of the sunny regions around the Mediterranean Sea.

Some of the key features that bring this home to life are travertine tiles and bench tops, wood flooring and timber beams, arched ways being a prominent feature in mediterranean architecture. Wrought iron accents adding a touch of old world charm to the home, cosy white walls to reflect the sunlight, linen and warm tones throughout.

Large windows and doors with views over lush courtyard inspired gardens.

This design style is rich in timeless beauty making it a popular choice for homes in warm coastal regions.