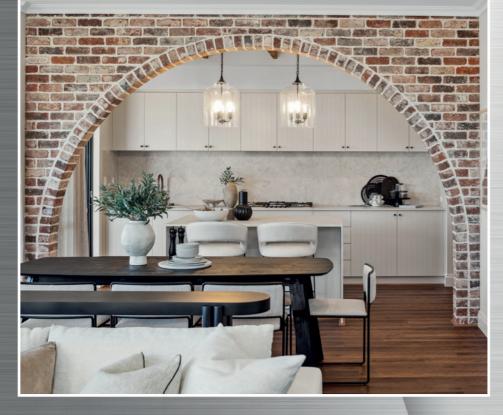

## THE CASA DEL SOL

This Mediterranean inspired 'Casa del Sol' display home blends elements from Spanish and Mediterranean architecture to create a warm and inviting atmosphere reminiscent of the sunny regions around the Mediterranean Sea.

Some of the key features that bring this home to life are travertine tiles and bench tops, wood flooring and timber beams, arched ways being a prominent feature in mediterranean architecture. Wrought iron accents adding a touch of old world charm to the home, cosy white walls to reflect the sunlight, linen and warm tones throughout.

Large windows and doors with views over lush courtyard inspired gardens.

This design style is rich in timeless beauty making it a popular choice for homes in warm coastal regions.