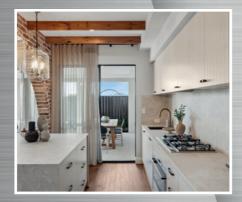

Some of the key features that bring this home to life are travertine tiles and bench tops, wood flooring and timber beams, arched ways being a prominent feature in mediterranean architecture. Wrought iron accents adding a touch of old world charm to the home, cosy white walls to reflect the sunlight, linen and warm tones throughout.

Large windows and doors with views over lush courtyard inspired gardens.

This design style is rich in timeless beauty making it a popular choice for homes in warm coastal regions.