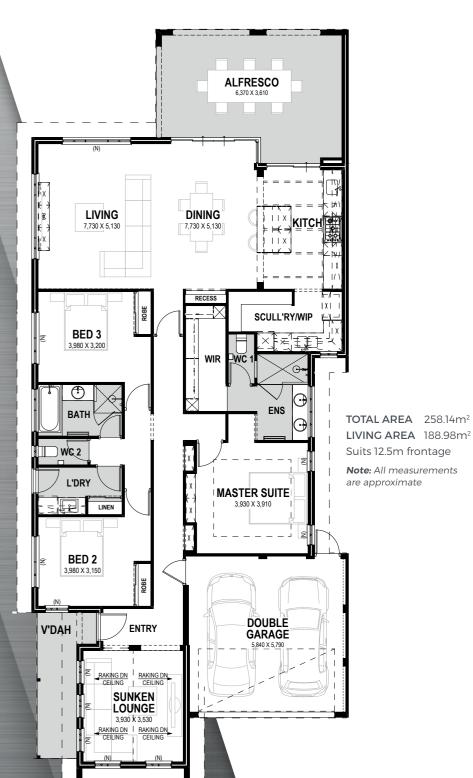

s and doors with views over lush courtyard inspired gardens.

This design style is rich in timeless beauty making it a popular choice for homes in warm coastal regions.















## Why choose Endeavour Homes?

Endeavour Homes offers top-notch quality homes at competitive prices. With a keen eye for design and functionality, we create dwellings that cater to modern lifestyles. Our display homes showcase a variety of design elements and advantages, allowing you to personalise your new home with features that resonate. Each display home is meticulously crafted to meet the needs of contemporary living, with a focus on striking a harmonious balance between style and cost-effectiveness. We take great pride in our range of display homes and hope that you find as much joy in them as we do.





9263 4450 | endeavourhomes.com.au/display-homes