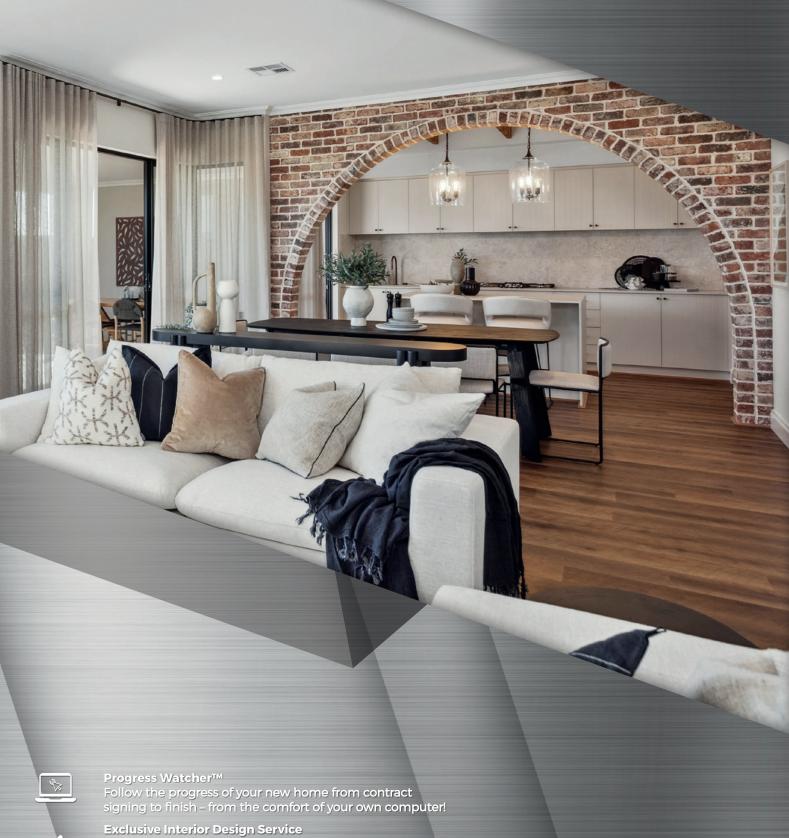

## THE CASA DEL SOL | 12 Opulence Street Treeby

This Mediterranean inspired 'Casa del Sol' display home blends elements from Spanish and Mediterranean architecture to create a warm and inviting atmosphere reminiscent of the sunny regions around the Mediterranean Sea.

Some of the key features that bring this home to life are travertine tiles and bench tops, wood flooring and timber beams, arched ways being a prominent feature in mediterranean architecture.

Wrought iron accents adding a touch of old world charm to the home, cosy white walls to reflect the sunlight, linen and warm tones throughout.

Large windows and doors with views over lush courtyard inspired gardens.

This design style is rich in timeless beauty making it a popular choice for homes in warm coastal regions.

We've partnered with an interior designer to assist you with colour and tile selections for your new home and turn your dream home decor into a reality.