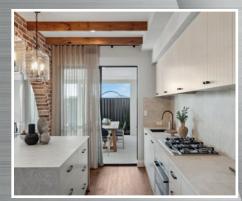

Some of the key features that bring this home to life are travertine tiles and bench tops, wood flooring and timber beams, arched ways being a prominent feature in mediterranean architecture.

Wrought iron accents adding a touch of old world charm to the home, cosy white walls to reflect the sunlight, linen and warm tones throughout.

Large windows and doors with views over lush courtyard inspired gardens.

This design style is rich in timeless beauty making it a popular choice for homes in warm coastal regions.

We've partnered with an interior designer to assist you with colour and tile selections for your new home and turn your dream home decor into a reality.