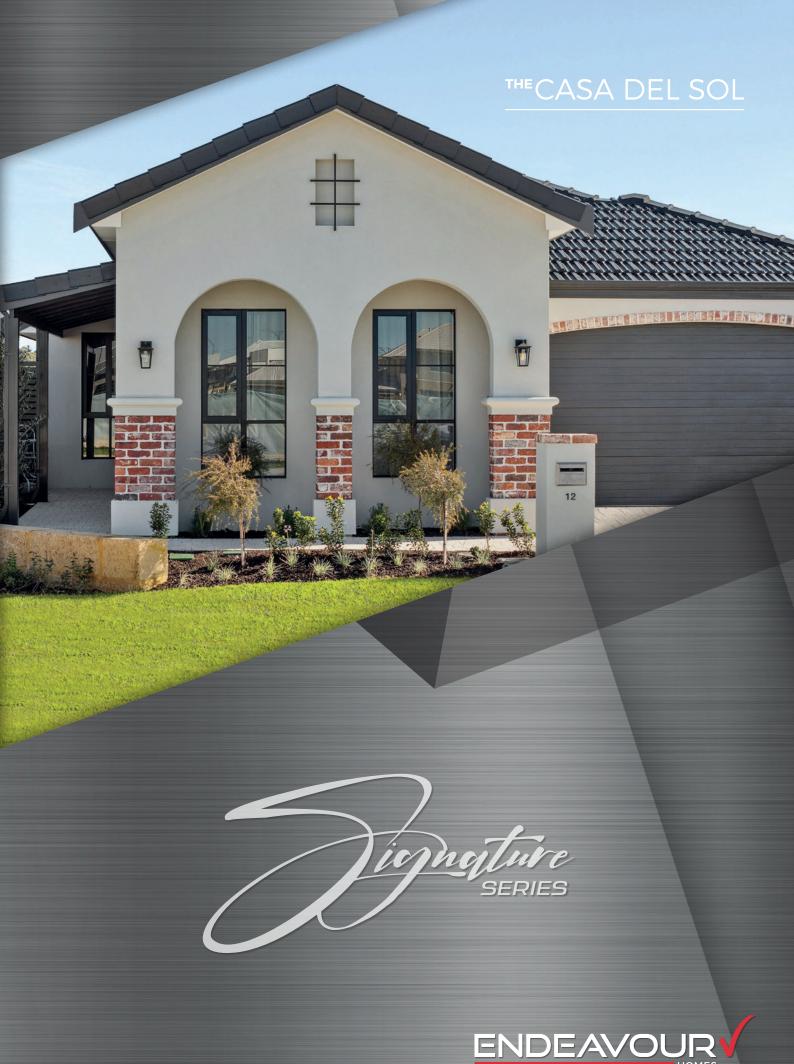

## THE CASA DEL SOL | 12 Opulence Street Treeby

This Mediterranean inspired 'Casa del Sol' display home blends elements from Spanish and Mediterranean architecture to create a warm and inviting atmosphere reminiscent of the sunny regions around the Mediterranean Sea.

Some of the key features that bring this home to life are travertine tiles and bench tops, wood flooring and timber beams, arched ways being a prominent feature in mediterranean architecture.

Wrought iron accents adding a touch of old world charm to the home, cosy white walls to reflect the sunlight, linen and warm tones throughout.

Large windows and doors with views over lush courtyard inspired gardens.

This design style is rich in timeless beauty making it a popular choice for homes in warm coastal regions.

We've partnered with an interior designer to assist you with colour and tile selections for your new home and turn your dream home decor into a reality.