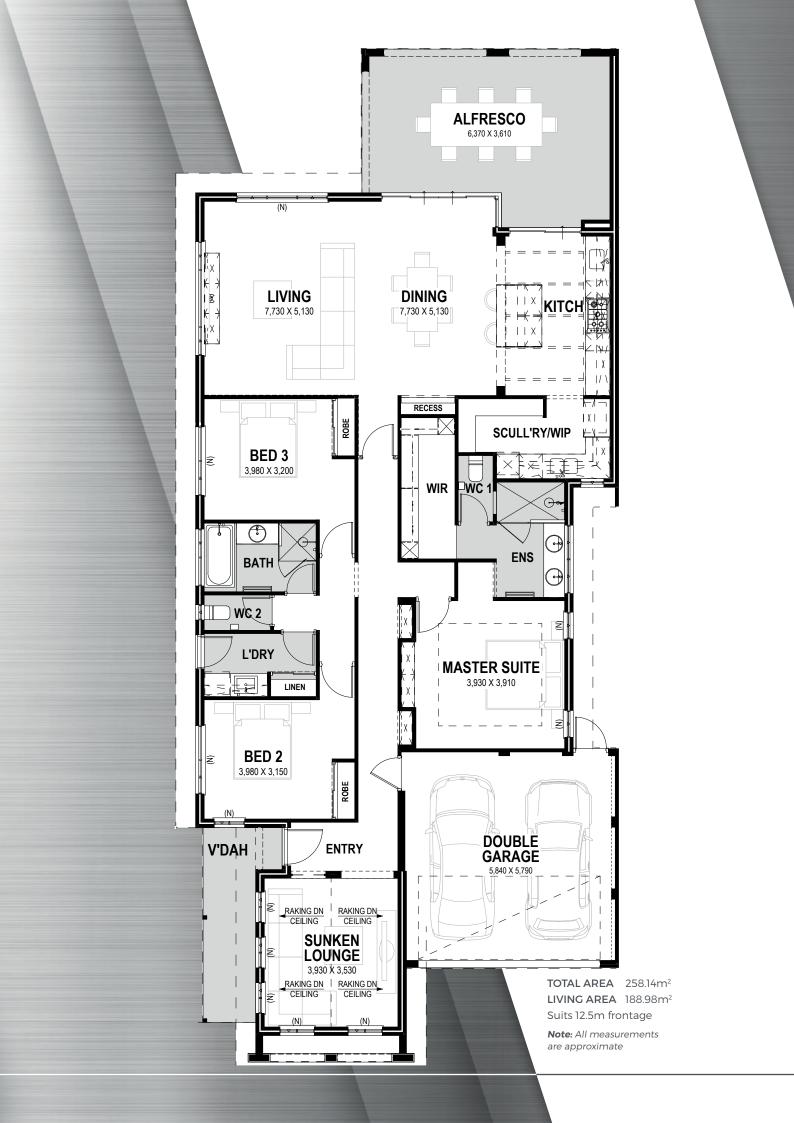

# THE CASA DEL SOL | 12 Opulence Street Treeby

This Mediterranean inspired 'Casa del Sol' display home blends elements from Spanish and Mediterranean architecture to create a warm and inviting atmosphere reminiscent of the sunny regions around the Mediterranean Sea.

Some of the key features that bring this home to life are travertine tiles and bench tops, wood flooring and timber beams, arched ways being a prominent feature in mediterranean architecture.

Wrought iron accents adding a touch of old world charm to the home, cosy white walls to reflect the sunlight, linen and warm tones throughout.

Large windows and doors with views over lush courtyard inspired gardens.

This design style is rich in timeless beauty making it a popular choice for homes in warm coastal regions.



















We've partnered with an interior designer to assist you with colour and tile selections for your new home and turn your dream home decor into a reality.



## 25 Year Structural Guarantee

We build quality homes to the highest standards and provide you with a 25 year structural warranty to ensure your peace of mind.



## More information available on the website

Head to endeavourhomes.com.au to request a copy of the specification and more information relating to this home design.