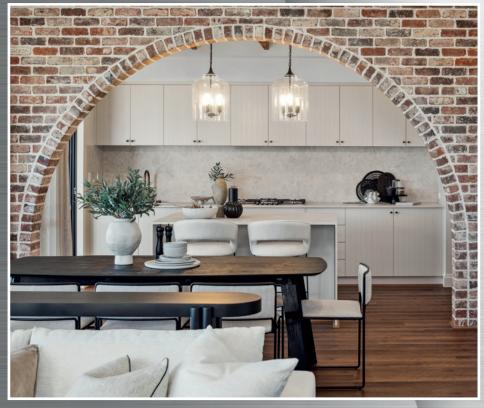

Some of the key features that bring this home to life are travertine tiles and bench tops, wood flooring and timber beams, arched ways being a prominent feature in mediterranean architecture.

Wrought iron accents adding a touch of old world charm to the home, cosy white walls to reflect the sunlight, linen and warm tones throughout.

Large windows and doors with views over lush courtyard inspired gardens.

This design style is rich in timeless beauty making it a popular choice for homes in warm coastal regions.

We've partnered with an interior designer to assist you with colour and tile selections for your new home and turn your dream home decor into a reality.