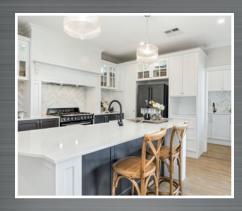

The kitchen is rich with character, featuring charcoal feature shaker cabinetry, fluted glass pendant lights, ornate cabinetry handles, a curved stone island bench and an elegant stone marble herringbone splashback.