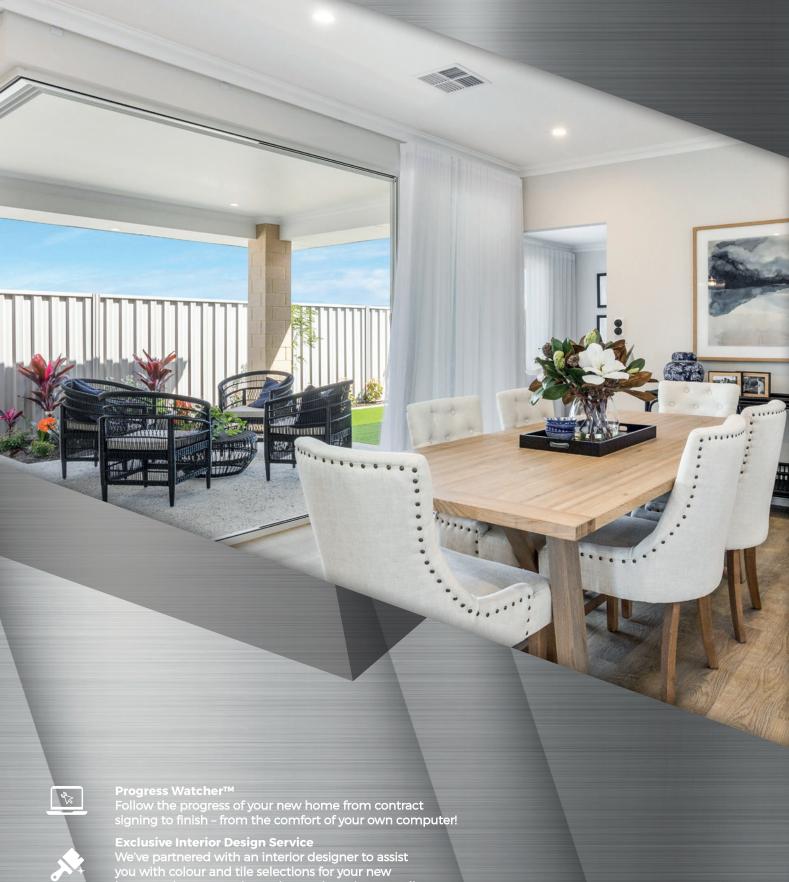

The interior colour scheme throughout is cohesive with elements of charcoal, oak, white marble, chrome and linen keeping this home sophisticated and stylish. Designed to maximise natural light, the Canterbury exudes a relaxing atmosphere. With spacious bedrooms, a cosy theatre room and a chef grade kitchen, this home deserves an in person experience.