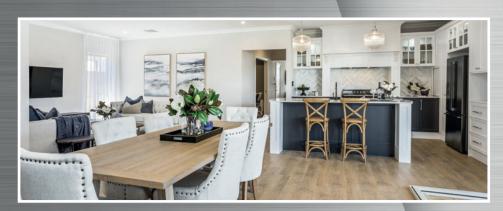

The kitchen is rich with character, featuring charcoal feature shaker cabinetry, fluted glass pendant lights, ornate cabinetry handles, a curved stone island bench and an elegant stone marble herringbone splashback.

The interior colour scheme throughout is cohesive with elements of charcoal, oak, white marble, chrome and linen keeping this home sophisticated and stylish. Designed to maximise natural light, the Canterbury exudes a relaxing atmosphere. With spacious bedrooms, a cosy theatre room and a chef grade kitchen, this home deserves an in person experience.