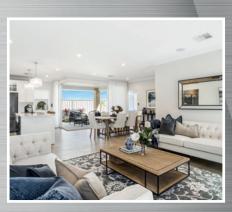

The interior colour scheme throughout is cohesive with elements of charcoal, oak, white marble, chrome and linen keeping this home sophisticated and stylish. Designed to maximise natural light, the Canterbury exudes a relaxing atmosphere. With spacious bedrooms, a cosy theatre room and a chef grade kitchen, this home deserves an in person experience.