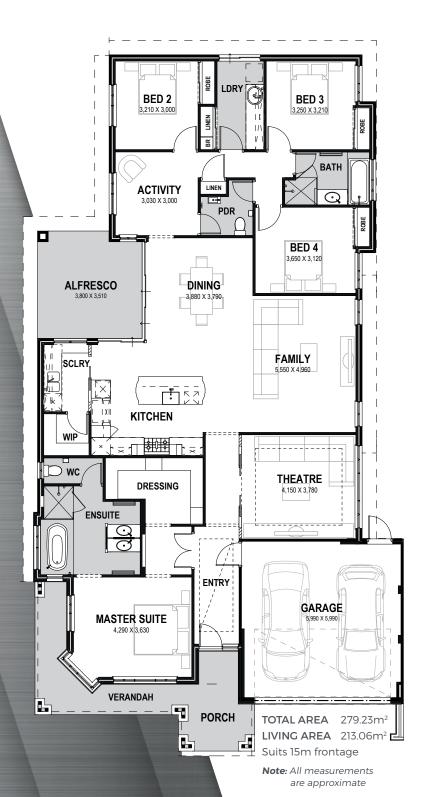

## THE CANTERBURY

This classic provincial inspired home with our own contemporary twist showcases an expansive corner verandah, including decorative fretwork and mouldings reflecting the style and charm of this home.

This 4 bedroom, 2 bathroom home has features aplenty from the decorative entry door to the spacious Master Suite full of natural light giving this room a calming and relaxing feel. Character features including the federation light switches, ceiling rose with an ornate glass pendant and claw foot bath on a heritage tiled podium deliver an ambient feel to the home.

The kitchen is rich with character, featuring charcoal feature shaker cabinetry, fluted glass pendant lights, ornate cabinetry handles, a curved stone island bench and an elegant stone marble herringbone splashback.

The interior colour scheme throughout is cohesive with elements of charcoal, oak, white marble, chrome and linen keeping this home sophisticated and stylish. Designed to maximise natural light, the Canterbury exudes a relaxing atmosphere. With spacious bedrooms, a cosy theatre room and a chef grade kitchen, this home deserves an in person experience.