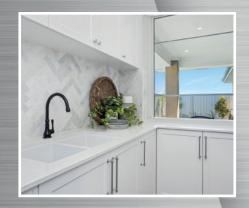

The kitchen is rich with character, featuring charcoal feature shaker cabinetry, fluted glass pendant lights, ornate cabinetry handles, a curved stone island bench and an elegant stone marble herringbone splashback.