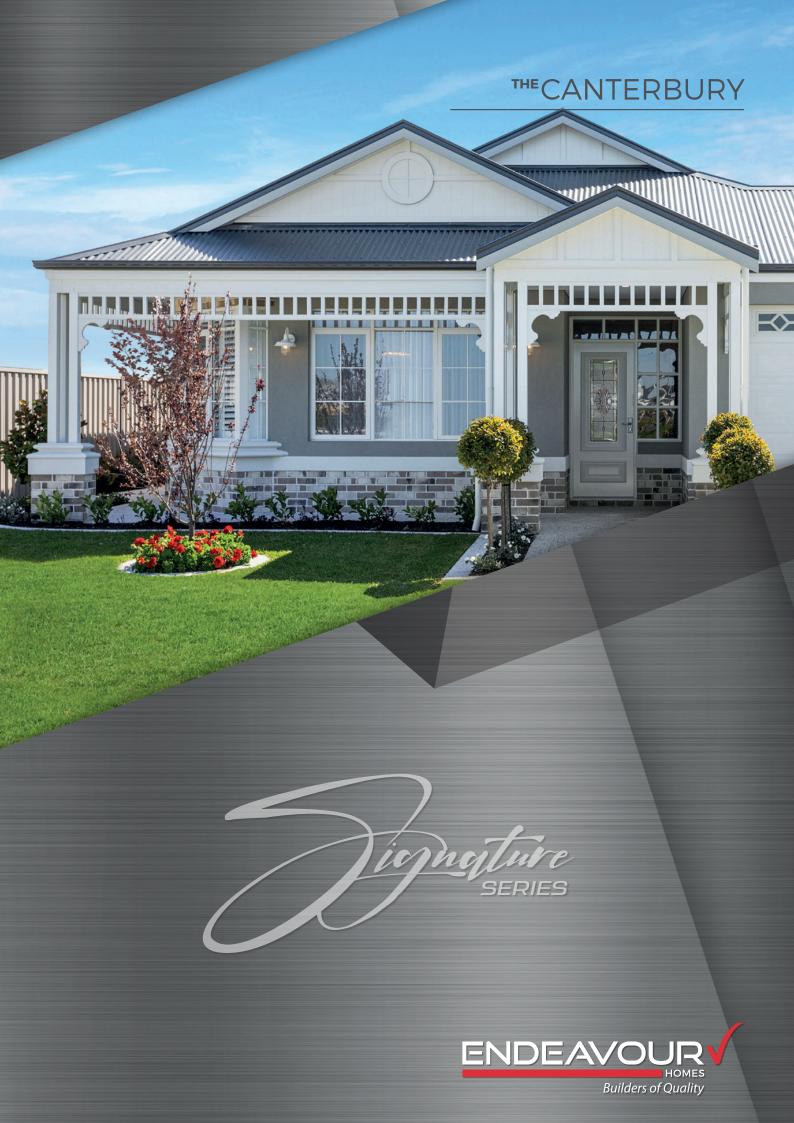

The kitchen is rich with character, featuring charcoal feature shaker cabinetry, fluted glass pendant lights, ornate cabinetry handles, a curved stone island bench and an elegant stone marble herringbone splashback.