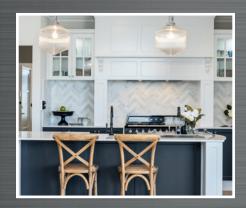

This 4 bedroom, 2 bathroom home has features aplenty from the decorative entry door to the spacious Master Suite full of natural light giving this room a calming and relaxing feel. Character features including the federation light switches, ceiling rose with an ornate glass pendant and claw foot bath on a heritage tiled podium deliver an ambient feel to the home.