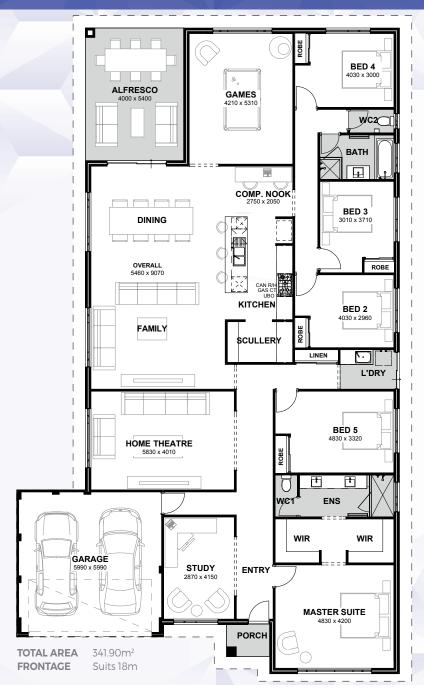

## VALENTINO

The Valentino is a five bedroom, two bathroom home design with an impressive games room. The open living area with home theatre and study set this design apart with additional alfresco area which allows you to soak in the outdoors.