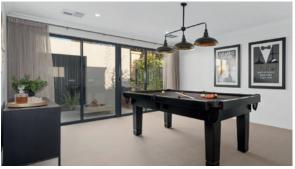

## **INCLUSIONS**

- ◆ Ducted reverse cycle air conditioning
- ◆ 30c high ceilings to the home including alfresco
- ◆ Internal brick wall with drywall lining system
- ◆ Silestone benchtops to kitchen, ensuite and bathroom
- ◆ 900mm kitchen appliances
- ◆ Under bench microwave recess including pot drawer
- ◆ Semi framed shower doors and screens
- ◆ Unframed mirrors with domed facings above vanities
- ◆ Inset trough to laundry
- ◆ 26L instantaneous hot water system
- ♦ 4 point NBN pack and 10 LED downlights