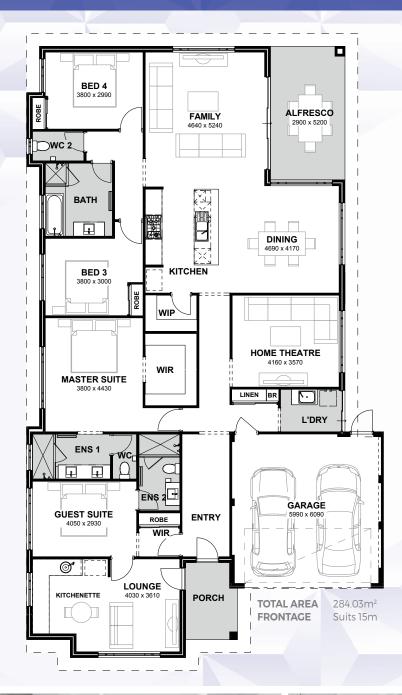

## TRANQUILLITY MULTI 4 A 3 A 2 |-| 15

The Tranquillity is a four bedroom, three bathroom home which features a guest suite to the front of the home, complete with kitchenette and living area overlooking the front garden.