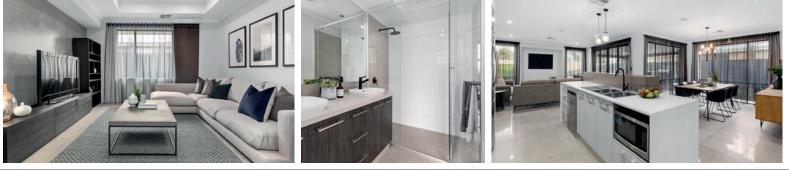

## INCLUSIONS

- Ducted reverse cycle air conditioning
- 30c high ceilings to the home including alfresco
- Internal brick wall with drywall lining system
- Silestone benchtops to kitchen, ensuite and bathroom
- 900mm kitchen appliances
- Under bench microwave recess including pot drawer
- Semi framed shower doors and screens
- Unframed mirrors with domed facings above vanities
- Inset trough to laundry
- 26L instantaneous hot water system
- 4 point NBN pack and 10 LED downlights