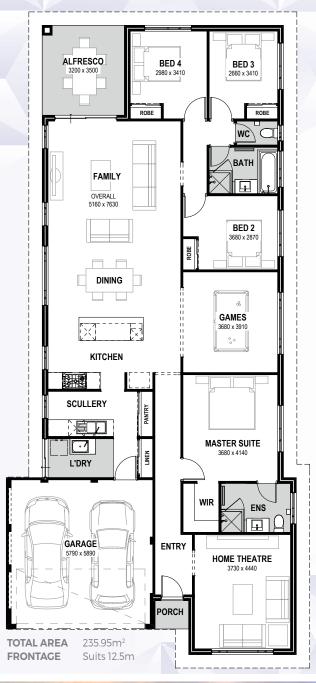

## TORQUAY

The Torquay is a four bedroom, two bathroom home design with a kitchen fit for a chef. The addition of the home theatre and games room provides practical dual use zones, a perfect fit for a growing family.