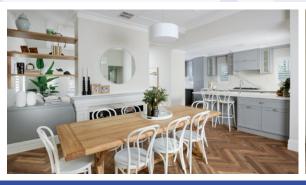

## SEABREEZE

This well thought out 3 x 2 home is designed for a narrow cottage lot. It features a stylish exterior and has features aplenty from the seamless integration of the dining and central alfresco area, to the kitchen which is complete with a fully functional scullery. The Master Bedroom feels like it's own little retreat within the home. It is located at the rear and has been designed with generous storage and spacious Ensuite to suit.