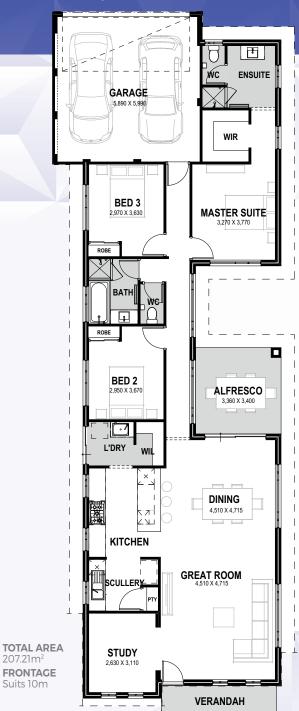

## SEABREEZE

This well thought out 3 x 2 home is designed for a narrow cottage lot. It features a stylish exterior and has features aplenty from the seamless integration of the dining and central alfresco area, to the kitchen which is complete with a fully functional scullery. The Master Bedroom feels like it's own little retreat within the home. It is located at the rear and has been designed with generous storage and spacious Ensuite to suit.

207.21m

Suits 10m