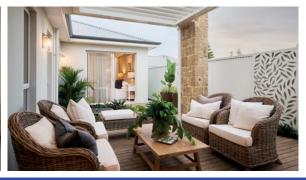

## SEABREEZE

This well thought out 3 x 2 home is designed for a narrow cottage lot. It features a stylish exterior and has features aplenty from the seamless integration of the dining and central alfresco area, to the kitchen which is complete with a fully functional scullery. The Master Bedroom feels like it's own little retreat within the home. It is located at the rear and has been designed with generous storage and spacious Ensuite to suit.