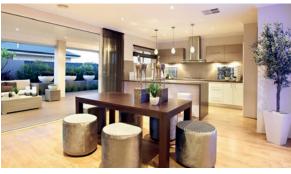

## ROTTNEST

The Rottnest is an impressive four bedroom, two bathroom home design. The resort style master suite features his and her walk-in robes, twin basins and a bath tub to provide maximum relaxation.