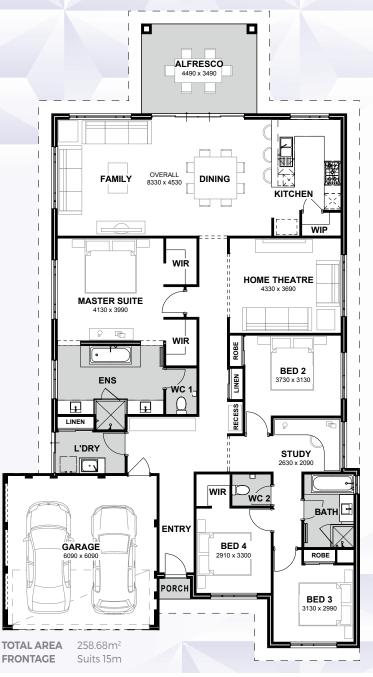

## ROTTNEST

The Rottnest is an impressive four bedroom, two bathroom home design. The resort style master suite features his and her walk-in robes, twin basins and a bath tub to provide maximum relaxation.

## **INCLUSIONS**

- ◆ Ducted reverse cycle air conditioning
- ◆ 30c high ceilings to the home including alfresco
- ◆ Internal brick wall with drywall lining system
- Silestone benchtops to kitchen, ensuite and bathroom
- ◆ 900mm kitchen appliances
- ◆ Under bench microwave recess including pot drawer
- ◆ Semi framed shower doors and screens
- Unframed mirrors with domed facings above vanities
- ♦ Inset trough to laundry
- ◆ 26L instantaneous hot water system
- ♦ 4 point NBN pack and 10 LED downlights