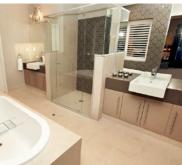

## **INCLUSIONS**

- ◆ Ducted reverse cycle air conditioning
- ◆ 30c high ceilings to the home including alfresco
- ◆ Internal brick wall with drywall lining system
- Silestone benchtops to kitchen, ensuite and bathroom
- ◆ 900mm kitchen appliances
- ◆ Under bench microwave recess including pot drawer
- ◆ Semi framed shower doors and screens
- Unframed mirrors with domed facings above vanities
- ♦ Inset trough to laundry
- ◆ 26L instantaneous hot water system
- ♦ 4 point NBN pack and 10 LED downlights