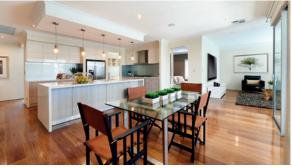

## **INCLUSIONS**

- ◆ Ducted reverse cycle air conditioning
- ◆ 30c high ceilings to the home including alfresco
- ◆ Internal brick wall with drywall lining system
- Silestone benchtops to kitchen, ensuite and bathroom
- ◆ 900mm kitchen appliances
- ◆ Under bench microwave recess including pot drawer
- ◆ Semi framed shower doors and screens
- ◆ Unframed mirrors with domed facings above vanities
- ◆ Inset trough to laundry
- ◆ 26L instantaneous hot water system
- ♦ 4 point NBN pack and 10 LED downlights