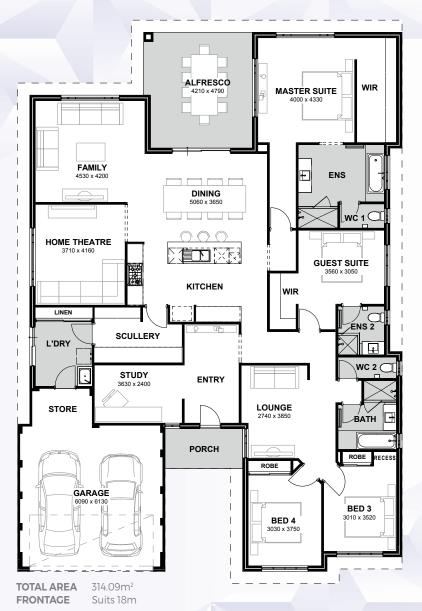

## ROCKHAMPTON

The Rockhampton is a four bedroom, three bathroom home design with private study nearby the entry way making it the perfect home office environment.