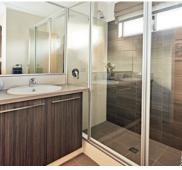

## PEMBERTON

The Pemberton is a four bedroom, two bathroom home design with clever kitchen and scullery layout. Fall in love with the master suite, a private hideaway with a large shower and spacious walk-in robe to the rear of the home.

## **INCLUSIONS**

- ◆ Ducted reverse cycle air conditioning
- ◆ 30c high ceilings to the home including alfresco
- ◆ Internal brick wall with drywall lining system
- Silestone benchtops to kitchen, ensuite and bathroom
- ◆ 900mm kitchen appliances
- ◆ Under bench microwave recess including pot drawer
- ◆ Semi framed shower doors and screens
- ◆ Unframed mirrors with domed facings above vanities
- ◆ Inset trough to laundry
- ◆ 26L instantaneous hot water system
- ◆ 4 point NBN pack and 10 LED downlights