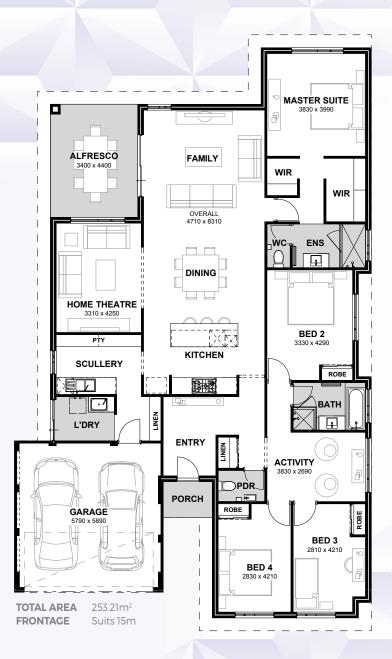

## PEMBERTON

The Pemberton is a four bedroom, two bathroom home design with clever kitchen and scullery layout. Fall in love with the master suite, a private hideaway with a large shower and spacious walk-in robe to the rear of the home.