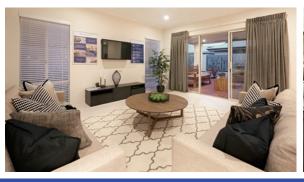

## **INCLUSIONS**

- ◆ Ducted reverse cycle air conditioning
- ◆ 30c high ceilings to the home including alfresco
- ◆ Internal brick wall with drywall lining system
- Silestone benchtops to kitchen, ensuite and bathroom
- ◆ 900mm kitchen appliances
- ◆ Under bench microwave recess including pot drawer
- ◆ Semi framed shower doors and screens
- ◆ Unframed mirrors with domed facings above vanities
- ◆ Inset trough to laundry
- ◆ 26L instantaneous hot water system
- ◆ 4 point NBN pack and 10 LED downlights