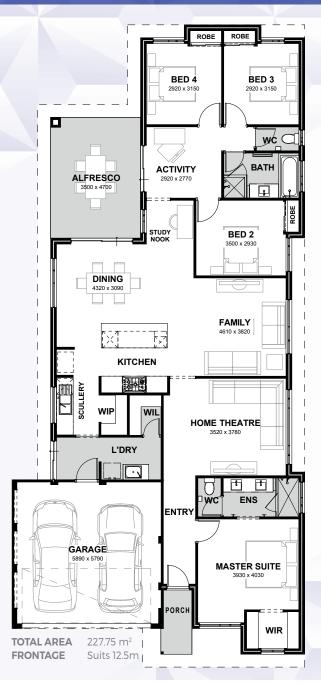

## **INCLUSIONS**

- ◆ Ducted reverse cycle air conditioning
- ◆ 30c high ceilings to the home including alfresco
- ◆ Internal brick wall with drywall lining system
- Silestone benchtops to kitchen, ensuite and bathroom
- ◆ 900mm kitchen appliances
- ◆ Under bench microwave recess including pot drawer
- ◆ Semi framed shower doors and screens
- Unframed mirrors with domed facings above vanities
- ◆ Inset trough to laundry
- ◆ 26L instantaneous hot water system
- ◆ 4 point NBN pack and 10 LED downlights