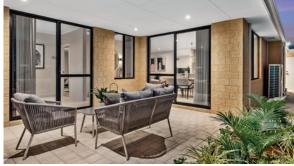

## **INCLUSIONS**

- ◆ Ducted reverse cycle air conditioning
- ◆ 30c high ceilings to the home including alfresco
- ◆ Internal brick wall with drywall lining system
- Silestone benchtops to kitchen, ensuite and bathroom
- ◆ 900mm kitchen appliances
- ◆ Under bench microwave recess including pot drawer
- ◆ Semi framed shower doors and screens
- Unframed mirrors with domed facings above vanities
- ◆ Inset trough to laundry
- ◆ 26L instantaneous hot water system
- ◆ 4 point NBN pack and 10 LED downlights