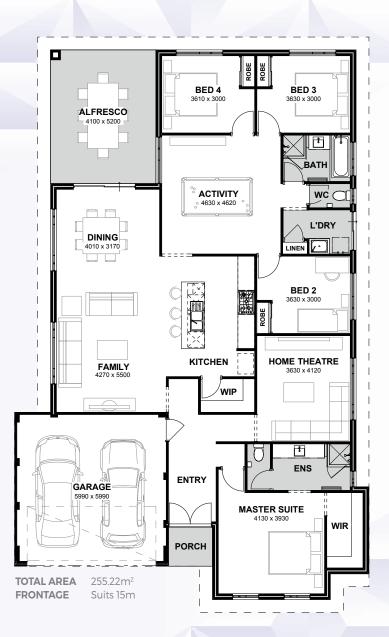

## MANJIMUP

The Manjimup is a four bedroom, two bathroom home with massive activity area with views to the alfresco. Complete with home theatre this is a practical family layout and extremely liveable design.

## **INCLUSIONS**

- ◆ Ducted reverse cycle air conditioning
- ◆ 30c high ceilings to the home including alfresco
- ◆ Internal brick wall with drywall lining system
- Silestone benchtops to kitchen, ensuite and bathroom
- ◆ 900mm kitchen appliances
- ◆ Under bench microwave recess including pot drawer
- ◆ Semi framed shower doors and screens
- Unframed mirrors with domed facings above vanities
- ♦ Inset trough to laundry
- ◆ 26L instantaneous hot water system
- ◆ 4 point NBN pack and 10 LED downlights