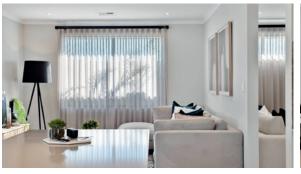

## MANJIMUP

The Manjimup is a four bedroom, two bathroom home with massive activity area with views to the alfresco. Complete with home theatre this is a practical family layout and extremely liveable design.

## **INCLUSIONS**

- ◆ Ducted reverse cycle air conditioning
- ◆ 30c high ceilings to the home including alfresco
- ◆ Internal brick wall with drywall lining system
- Silestone benchtops to kitchen, ensuite and bathroom
- ◆ 900mm kitchen appliances
- ◆ Under bench microwave recess including pot drawer
- ◆ Semi framed shower doors and screens
- Unframed mirrors with domed facings above vanities
- ♦ Inset trough to laundry
- ◆ 26L instantaneous hot water system
- ◆ 4 point NBN pack and 10 LED downlights