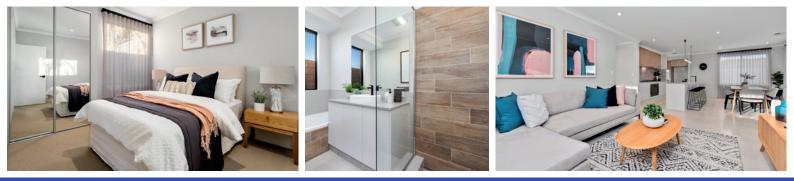

## INCLUSIONS

- Ducted reverse cycle air conditioning
- 30c high ceilings to the home including alfresco
- Internal brick wall with drywall lining system
- Silestone benchtops to kitchen, ensuite and bathroom
- 900mm kitchen appliances
- Under bench microwave recess including pot drawer
- Semi framed shower doors and screens
- Unframed mirrors with domed facings above vanities
- Inset trough to laundry
- ◆ 26L instantaneous hot water system
- ◆ 4 point NBN pack and 10 LED downlights