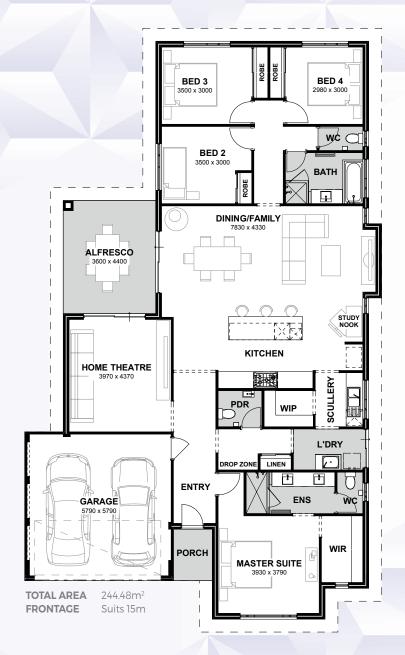

## 

With a fantastic scullery, home theatre, walk in-pantry and super functional drop zone, this four bedroom home has it all.