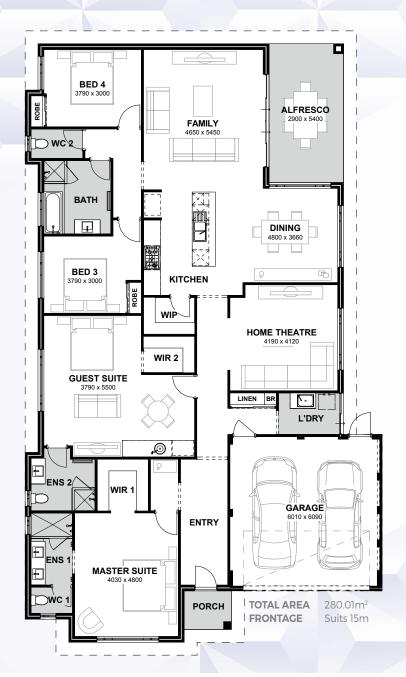

## **INCLUSIONS**

- ◆ Ducted reverse cycle air conditioning
- ◆ 30c high ceilings to the home including alfresco
- ◆ Internal brick wall with drywall lining system
- ◆ Silestone benchtops to kitchen, ensuite and bathroom
- ◆ 900mm kitchen appliances
- ◆ Under bench microwave recess including pot drawer
- ◆ Semi framed shower doors and screens
- Unframed mirrors with domed facings above vanities
- Inset trough to laundry
- ◆ 26L instantaneous hot water system
- ♦ 4 point NBN pack and 10 LED downlights