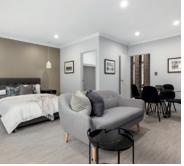

## **INCLUSIONS**

- ◆ Ducted reverse cycle air conditioning
- ◆ 30c high ceilings to the home including alfresco
- ◆ Internal brick wall with drywall lining system
- ◆ Silestone benchtops to kitchen, ensuite and bathroom
- ◆ 900mm kitchen appliances
- ◆ Under bench microwave recess including pot drawer
- ◆ Semi framed shower doors and screens
- Unframed mirrors with domed facings above vanities
- Inset trough to laundry
- ◆ 26L instantaneous hot water system
- ♦ 4 point NBN pack and 10 LED downlights