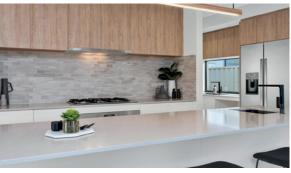

## **INCLUSIONS**

- ◆ Ducted reverse cycle air conditioning
- ◆ 30c high ceilings to the home including alfresco
- ◆ Internal brick wall with drywall lining system
- ◆ Silestone benchtops to kitchen, ensuite and bathroom
- 900mm kitchen appliances
- ◆ Under bench microwave recess including pot drawer
- Semi framed shower doors and screens
- Unframed mirrors with domed facings above vanities
- ◆ Inset trough to laundry
- ◆ 26L instantaneous hot water system
- ♦ 4 point NBN pack and 10 LED downlights