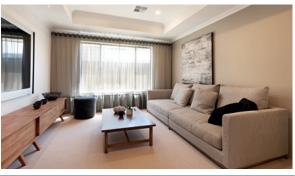

## **INCLUSIONS**

- ◆ Ducted reverse cycle air conditioning
- ◆ 30c high ceilings to the home including alfresco
- ◆ Internal brick wall with drywall lining system
- ◆ Silestone benchtops to kitchen, ensuite and bathroom
- 900mm kitchen appliances
- ◆ Under bench microwave recess including pot drawer
- ◆ Semi framed shower doors and screens
- Unframed mirrors with domed facings above vanities
- ◆ Inset trough to laundry
- ♦ 26L instantaneous hot water system
- ♦ 4 point NBN pack and 10 LED downlights