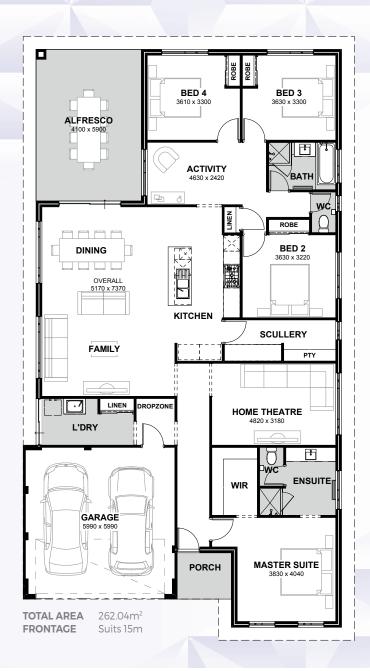

## GRAND

Do you have a smaller block but still have plans for luxury? The Grand is the perfect home for life's little luxuries, complete with a scullery, drop zone and a home theatre.