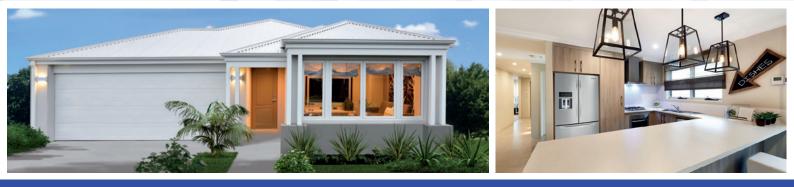

## 

With a large alfresco, home theatre and open plan living area, this home is perfect for the modern entertainer. The home has four bedrooms, two bathrooms and a scullery.

## INCLUSIONS

- Ducted reverse cycle air conditioning
- ♦ 30c high ceilings to the home including alfresco
- Internal brick wall with drywall lining system
- Silestone benchtops to kitchen, ensuite and bathroom
- 900mm kitchen appliances
- Under bench microwave recess including pot drawer
- Semi framed shower doors and screens
- Unframed mirrors with domed facings above vanities
- Inset trough to laundry
- 26L instantaneous hot water system
- ◆ 4 point NBN pack and 10 LED downlights