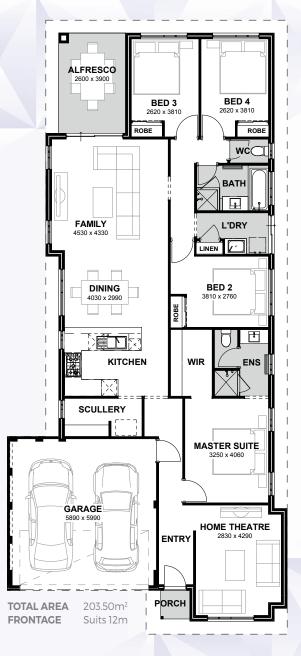

## 

With a large alfresco, home theatre and open plan living area, this home is perfect for the modern entertainer. The home has four bedrooms, two bathrooms and a scullery.